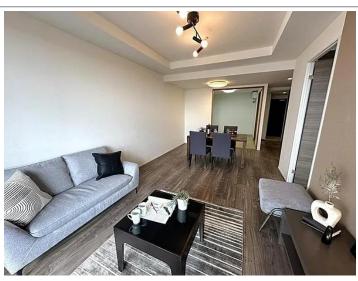

# Room Plan

Complete renovation in January 2024

Price: 49,800,000 yen

Unit type: 2LDK

Main orientation: Southwest

Management fee: 11,940 yen/month Renovation fund: 19,900 yen/month

Overall management fee: 2,500 yen/month

### Remarks:

Fully electrified high-rise apartment
living room equipped with floor heating
Pets allowed (subject to compliance with regulations)
Concierge service provided
Garbage disposal on each floor