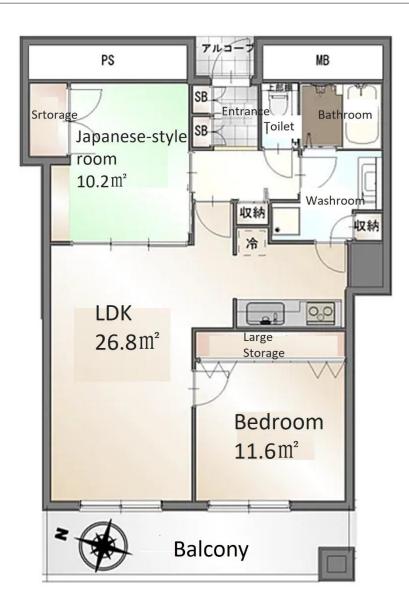

# Room Plan

Complete renovation in January 2024

Price: 49,800,000 yen

Unit type: 2LDK

Main orientation: Southwest

Management fee: 11,940 yen/month Renovation fund: 19,900 yen/month

Overall management fee: 2,500 yen/month

Overall renovation fund: 100 yen/month

Parking lot: Available (16,000-21,000 yen/month)

Current situation: Vacant Delivery time: Immediate