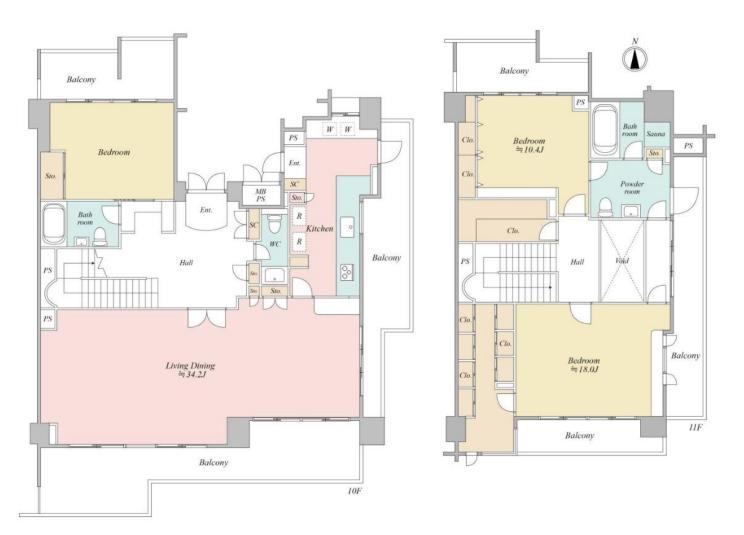

## Property Information

Address: 1-25 Omasucho, Ashiya City, Hyogo Prefecture

Completion date: November 1991

Structure: Reinforced concrete structure

Total number of households: 26 units

Floor/Total floors: 10&11floors/11 floors above ground

Exclusive area: 228.62m

Construction: Mitsui Construction Co., Ltd.

Management company: Global Community Co., Ltd.

Management form: Full entrustment

Land rights: Freehold

### Room Plan

Price: 220,000,000 yen

Unit type: 3LDK

Main orientation: South

Management fee: 44,890 yen/month

Repair fund: 43,220 yen/month

On-site parking: Available(¥20,000/month)

Current status: Vacant