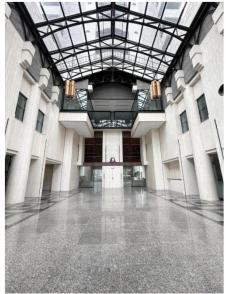

#### Remarks:

Top-Floor Southeast Corner Penthouse Southeast-facing with three-sided windows, providing excellent ventilation and views.