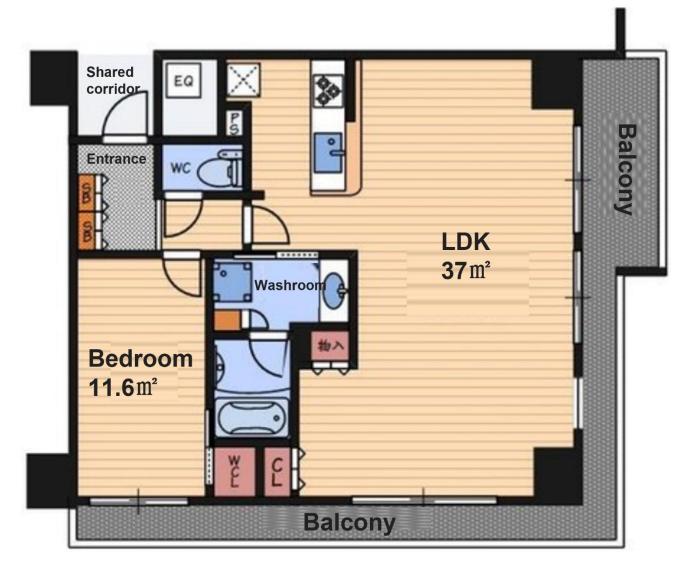

Exclusive area: 62.79 m<sup>2</sup>

Construction: Kajita Engineering Co., Ltd.

Management company: Kanden Community Co., Ltd.

Management form: Full entrustment

Land rights: Freehold

#### Unit type: 1LDK

Main orientation: Northeast

Management fee: 15,600 yen/month

Repair fund: 7,000 yen/month

Parking: No space

Current status: Living

Delivery time: Please inquire