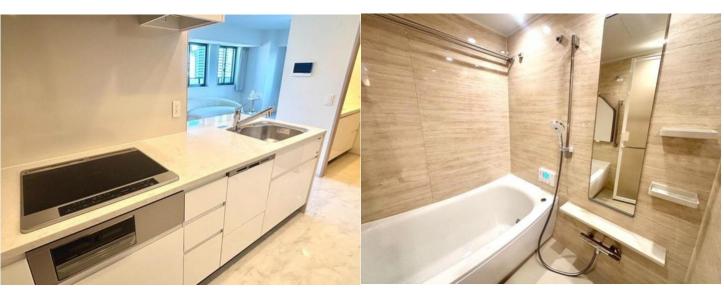

#### Unit type: 1LDK

Main orientation: Northeast

Management fee: 15,600 yen/month

Repair fund: 7,000 yen/month

Parking: No space

Current status: Living

Delivery time: Please inquire

#### Remarks:

Pets are allowed, and it can be used as an office (regulations must be followed)

Northeast corner apartment, good lighting and view Furniture and appliances can be delivered, and you can enjoy the Yodogawa Fireworks Festival