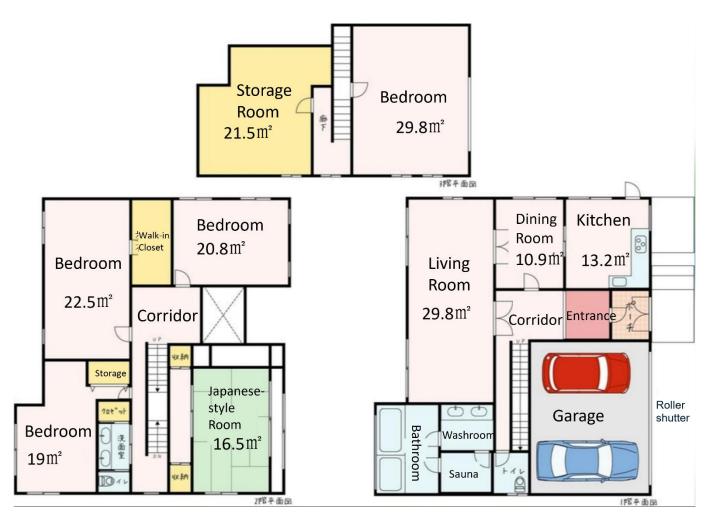

# Room Plan

#### Price: 89,000,000 yen

Unit type: 5LDK+S (storage room)

Main orientation: South

## Remarks:

There is a sauna room

The three-story reinforced concrete structure has high sound insulation, fire resistance and durability

The area of each room is more than  $16\,\text{m}^2$