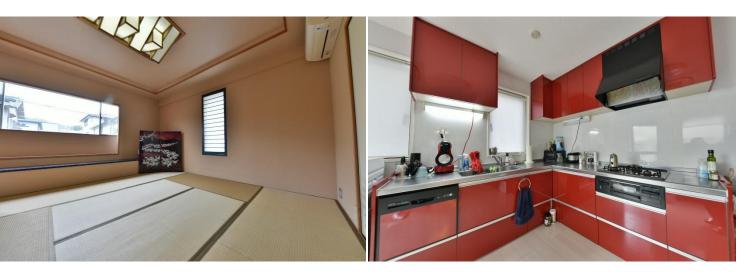

## Remarks:

There is a sauna room

The three-story reinforced concrete structure has high sound insulation, fire resistance and durability

The area of each room is more than  $16\,\text{m}^2$