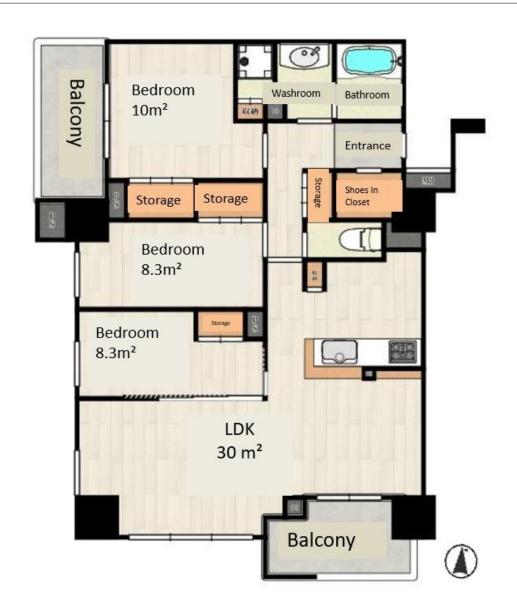

Exclusive area: 76.75m2

Construction: Osue Construction Co., Ltd.

Management company: Yamato Lifenext Co., Ltd.

Management form: Full entrustment (daily operation)

Land rights: Freehold

Transportation:

4-minute walk from Subway Tanimachi Line "Nakazakicho Station" 5-minute walk from Hankyu Kyoto Line "Osaka Umeda Station"

## Room Plan

Price: 119,000,000 yen

Unit type: 3LDK

Main orientation: Southwest

Management fee: 23,000 yen/month

Repair fund: 11,500 yen/month

Parking lot: Please inquire

Current situation: Living in

Delivery time: Please inquire

Remarks:

Pets are allowed (subject to regulations)
West-facing & south-facing double-sided balconies,
plenty of sunlight, good ventilation, and wide views
Living and dining room equipped with floor heating