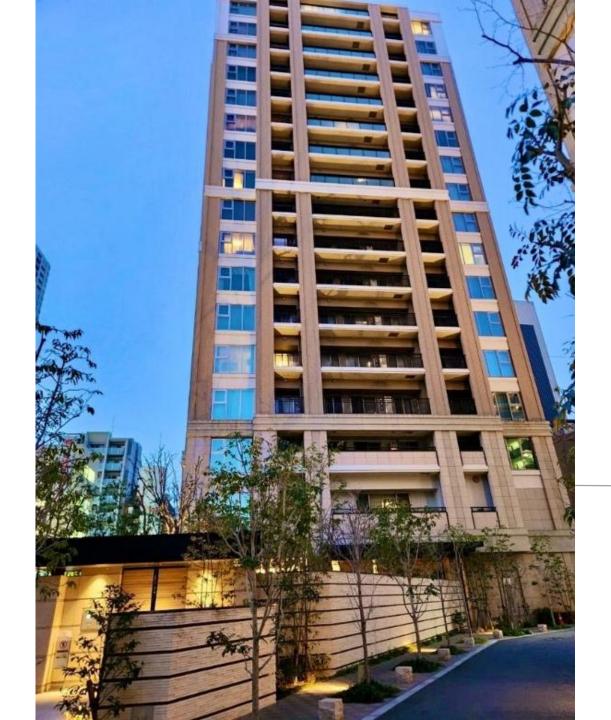

## Property Information

Address:

Nakazaki Nishi 2-chome, Kita-ku, Osaka City, Osaka

Prefecture Completion date: February 2020

Structure: Reinforced concrete structure

Total number of households: 75

Floor/Total floors: 8 floors/17 floors above ground

Exclusive area: 76.75m2

Construction: Osue Construction Co., Ltd.

Management company: Yamato Lifenext Co., Ltd.

Management form: Full entrustment (daily operation)

Land rights: Freehold

Transportation:

4-minute walk from Subway Tanimachi Line "Nakazakicho Station" 5-minute walk from Hankyu Kyoto Line "Osaka Umeda Station"