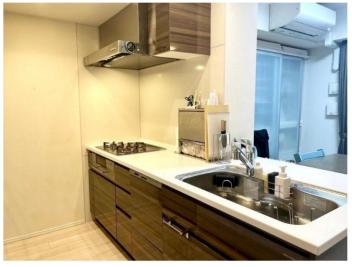

## Room Plan

Price: 119,000,000 yen

Unit type: 3LDK

Main orientation: Southwest

Management fee: 23,000 yen/month

Repair fund: 11,500 yen/month

Parking lot: Please inquire

Current situation: Living in

Delivery time: Please inquire

Remarks:

Pets are allowed (subject to regulations)
West-facing & south-facing double-sided balconies,
plenty of sunlight, good ventilation, and wide views
Living and dining room equipped with floor heating