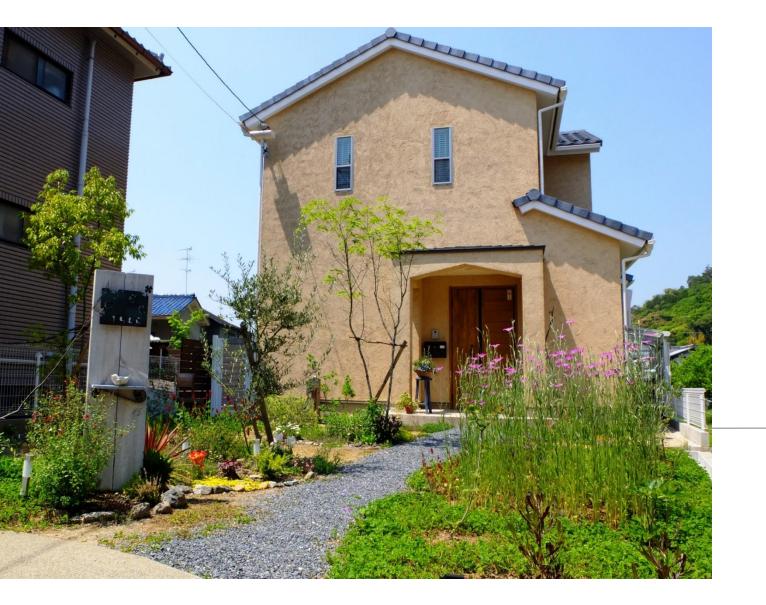

## Property Information

Address: Kamigamo Okamoto-cho, Kita-ku, Kyoto City, Kyoto Prefecture

Completion date: May 2014

Building structure: Wooden structure

Total number of floors: 2 above ground

Land area: 376.00 m<sup>2</sup>

Building area: 157.50 m<sup>2</sup>

Land rights: Freehold

Transportation:

Kyoto Municipal Subway Karasuma Line "Kitayama" Station, about 17 minutes walk

Kyoto Municipal Subway Karasuma Line "Kitaoji" Station, about 25 minutes walk

## Remarks:

Living room with fireplace Wooden terrace and courtyard on the south side MG supermarket 5 minutes walk Kamigamo Elementary School 8 minutes walk