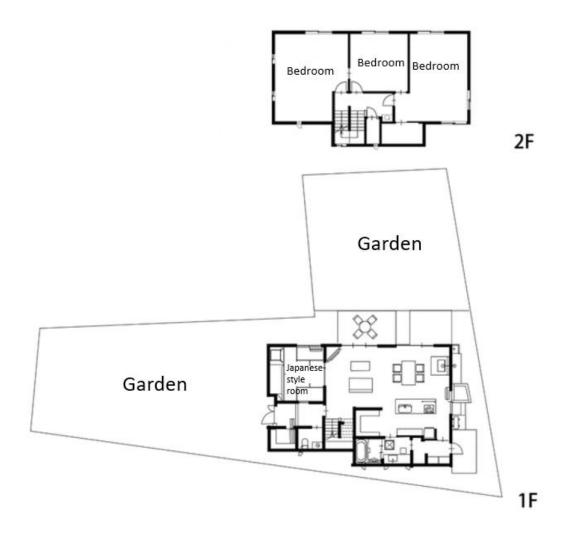

## Room Plan

Price: 138,000,000 yen

Unit type: 4SLDK

Main orientation: South

Parking lot: 2 cars

Current situation: Living in

Delivery time: Please inquire

## Remarks:

Living room with fireplace Wooden terrace and courtyard on the south side MG supermarket 5 minutes walk Kamigamo Elementary School 8 minutes walk