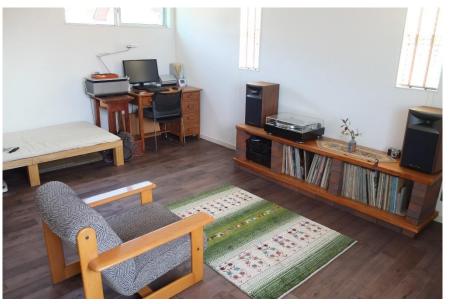

Completion date: May 2014

Building structure: Wooden structure

Total number of floors: 2 above ground

Land area: 376.00 m<sup>2</sup>

Building area: 157.50 m<sup>2</sup>

Land rights: Freehold

Transportation:

Kyoto Municipal Subway Karasuma Line "Kitayama" Station, about 17 minutes walk

Kyoto Municipal Subway Karasuma Line "Kitaoji" Station, about 25 minutes walk

Kyoto Municipal Subway Karasuma Line "Matsuzaki" Station, about 26 minutes walk

## Room Plan



Price: 138,000,000 yen

Unit type: 4SLDK

Main orientation: South

Parking lot: 2 cars

Current situation: Living in



Delivery time: Please inquire

## Remarks:

Living room with fireplace Wooden terrace and courtyard on the south side MG supermarket 5 minutes walk Kamigamo Elementary School 8 minutes walk

## Room Photos