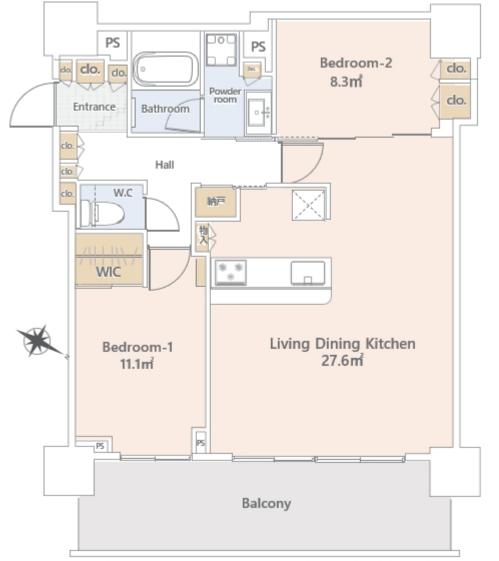

## Room Plan

Unoccupied after completion in February 2023

% In case of discrepancies between the drawing and the actual condition, the actual condition shall take precedence. Price: 107,000,000 yen

Unit type: 2LDK

Main orientation: West

Management fee: 27,473 yen/month

Renovation fund: 10,264 yen/month

Parking lot: Available (25,000-32,000 yen/month)

Current situation: Vacant

Delivery time: Please inquire

Remarks:

Pets are allowed (subject to regulations)