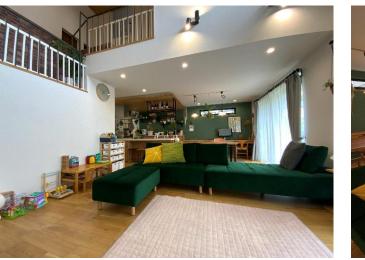

**Kobe City** 

Higashinada District Complete supporting facilities to be completed in 2021

New luxury house

Mash Co., Ltd.

3-11, Fujishirodai 2 chome, Suita City, Osaka Prefecture Osaka Prefecture Governor License (2) No. 58189

Main Line (Japanese): 06-6450-6188

English and Chinese Service Hotline: 090-9879-4615

## Property Information









Address: 8 Uozaki Kita-cho, Higashinada-ku, Kobe City, Hyogo Prefecture

Completion date: October 2021

Building structure: wooden structure

Total number of floors: 2 above ground

Land area: 282.9m

Building area: 150.21m

Land rights: Freehold

Transportation:

9-minute walk from Sumiyoshi Station on the JR Tokaido Sanyo Main Line 10-minute walk from Uozaki Station on the Hanshin

Main Line

### Room Plan





Price: 118,000,000yen

Unit type: 2LDK

Main orientation: South

Parking lot: None

**Current situation: Vacant** 

Delivery time: Please inquire

#### Remarks:

The spacious  $44\,\text{m}^3$  living and dining room is equipped with floor heating The  $25\,\text{m}^3$  bedroom on the north side of the 2nd floor can be divided into 2-3 rooms for flexible layout

Equipped with