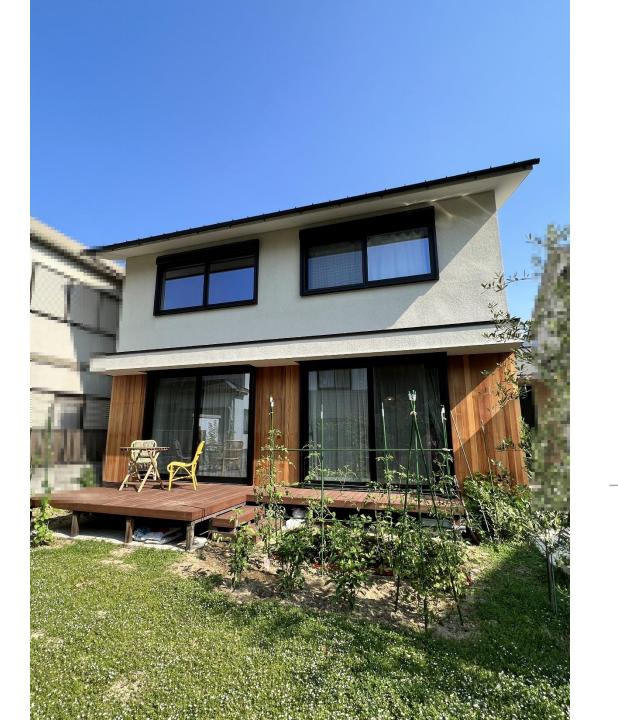

**Kobe City** 

Higashinada District Complete supporting facilities to be completed in 2021

New luxury house

Mash Co., Ltd.

3-11, Fujishirodai 2 chome, Suita City, Osaka Prefecture Osaka Prefecture Governor License (2) No. 58189

## Property Information

Address: 8 Uozaki Kita-cho, Higashinada-ku, Kobe City, Hyogo Prefecture

Completion date: October 2021

Building structure: wooden structure

Total number of floors: 2 above ground

Land area: 282.9m

Building area: 150.21m

Land rights: Freehold

Transportation:

9-minute walk from Sumiyoshi Station on the JR Tokaido Sanyo Main Line 10-minute walk from Uozaki Station on the Hanshin

Main Line

### Room Plan

Price: 118,000,000yen

Unit type: 2LDK

Main orientation: South

Parking lot: None

**Current situation: Vacant** 

Delivery time: Please inquire

#### Remarks:

The spacious  $44\,\text{m}^3$  living and dining room is equipped with floor heating The  $25\,\text{m}^3$  bedroom on the north side of the 2nd floor can be divided into 2-3 rooms for flexible layout