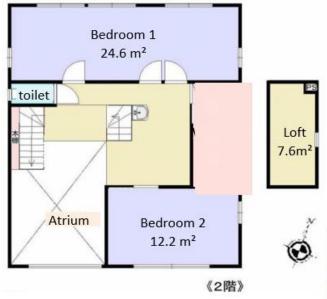

### Room Plan

Price: 118,000,000yen

Unit type: 2LDK

Main orientation: South

Parking lot: None

**Current situation: Vacant** 

Delivery time: Please inquire

#### Remarks:

The spacious  $44\,\text{m}^3$  living and dining room is equipped with floor heating The  $25\,\text{m}^3$  bedroom on the north side of the 2nd floor can be divided into 2-3 rooms for flexible layout