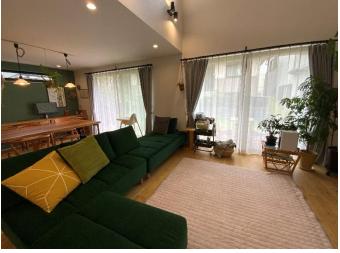

#### Remarks:

The spacious  $44\,\text{m}^3$  living and dining room is equipped with floor heating The  $25\,\text{m}^3$  bedroom on the north side of the 2nd floor can be divided into 2-3 rooms for flexible layout

# Room Photos