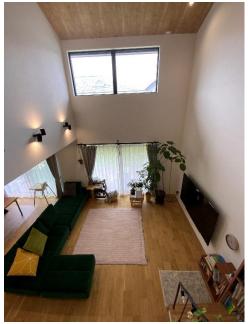

# Room Photos

#### Remarks:

The spacious  $44\,\text{m}^3$  living and dining room is equipped with floor heating The  $25\,\text{m}^3$  bedroom on the north side of the 2nd floor can be divided into 2-3 rooms for flexible layout