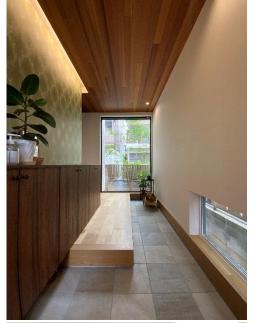

te walk from Uozaki Station on the Hanshin

Main Line

### Room Plan





Price: 118,000,000yen

Unit type: 2LDK

Main orientation: South

Parking lot: None

**Current situation: Vacant** 

Delivery time: Please inquire

#### Remarks:

The spacious  $44\,\text{m}^3$  living and dining room is equipped with floor heating The  $25\,\text{m}^3$  bedroom on the north side of the 2nd floor can be divided into 2-3 rooms for flexible layout

Equipped with network alarm system SECOM, 24-hour air conditioning system.

#### Surrounding facilities:

6 minutes walk from Kobe Municipal Uozaki Elementary School 18 minutes walk from Kobe Municipal Uozaki Junior High School 4 minutes walk from convenience store 7-11 Kobe Uozaki Kitamachi 4-chome 8 minutes walk from supermarket COOP Konan.

# Room Photos