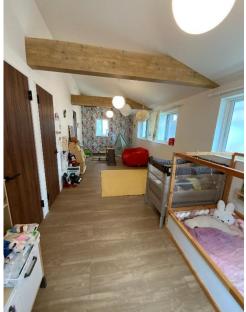

# Room Photos

#### Remarks:

The spacious  $44\,\text{m}^3$  living and dining room is equipped with floor heating The  $25\,\text{m}^3$  bedroom on the north side of the 2nd floor can be divided into 2-3 rooms for flexible layout