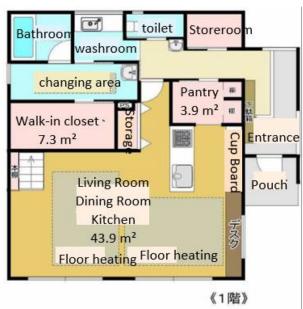

#### Remarks:

The spacious  $44\,\text{m}^3$  living and dining room is equipped with floor heating The  $25\,\text{m}^3$  bedroom on the north side of the 2nd floor can be divided into 2-3 rooms for flexible layout