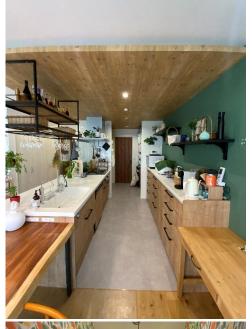

from Uozaki Station on the Hanshin

Main Line

### Room Plan





Price: 118,000,000yen

Unit type: 2LDK

Main orientation: South

Parking lot: None

**Current situation: Vacant** 

Delivery time: Please inquire

#### Remarks:

The spacious  $44\,\text{m}^3$  living and dining room is equipped with floor heating The  $25\,\text{m}^3$  bedroom on the north side of the 2nd floor can be divided into 2-3 rooms for flexible layout

Equipped with network alarm system SECOM, 24-hour air conditioning system.

#### Surrounding facilities:

6 minutes walk from Kobe Municipal Uozaki Elementary School 18 minutes walk from Kobe Municipal Uozaki Junior High School 4 minutes walk from convenience store 7-11 Kobe Uozaki Kitamachi 4-chome 8 minutes walk from supermarket COOP Konan.

# Room Photos