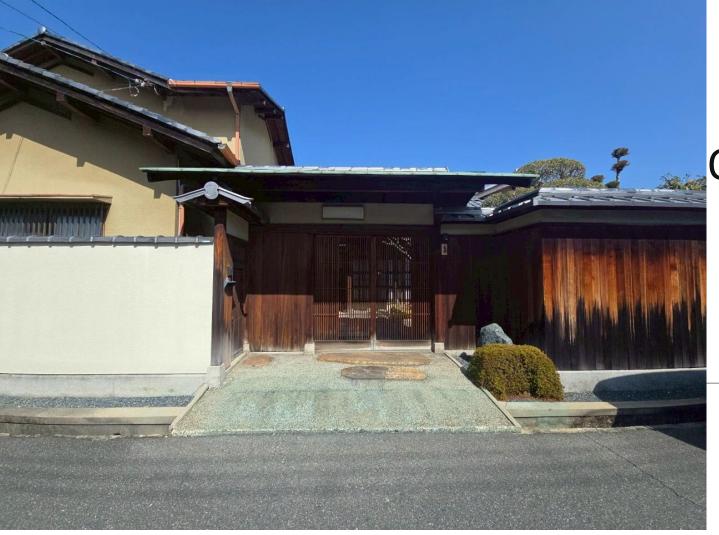

# Property Information

Address:

16-5 Furuedai 1-chome, Suita City, Osaka Prefecture

Date of completion: May 1969

Building structure: Wooden structure

Total number of floors: 2 above ground

Land area: 523.20m<sup>2</sup>

Construction area: 285.15m<sup>2</sup>

Land Rights: Freehold

#### Remark:

Facing southwest, there is plenty of sunshine Opposite the park is in a beautiful location

Surrounding facilities:

Furuedai Elementary School 9-minute walk Furuedai Junior High School 6-minute walk AEON Kita-Senri 15-minute walk Furue Park 6-minute walk