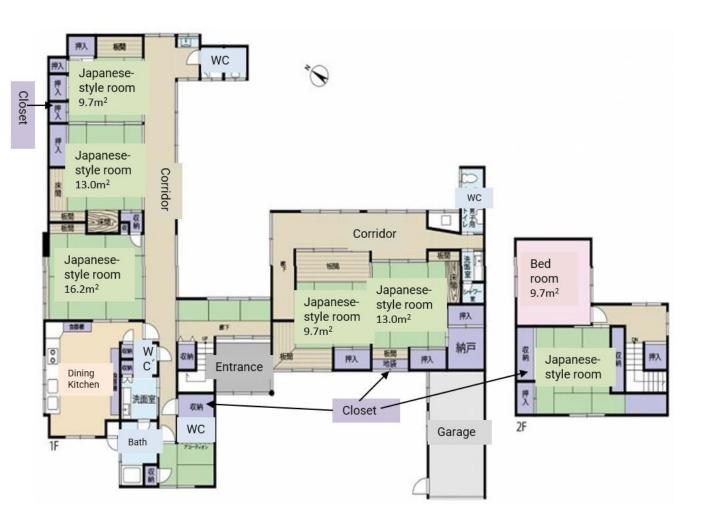

# Property Information

Address:

16-5 Furuedai 1-chome, Suita City, Osaka Prefecture

Date of completion: May 1969

Building structure: Wooden structure

Total number of floors: 2 above ground

Land area: 523.20m<sup>2</sup>

Construction area: 285.15m<sup>2</sup>

Land Rights: Freehold

## Room Plan

Price: 178,000,000yen

Unit type: 7SDK

Main orientation: Southwest

Status: Vacant

Delivery time: Please inquire