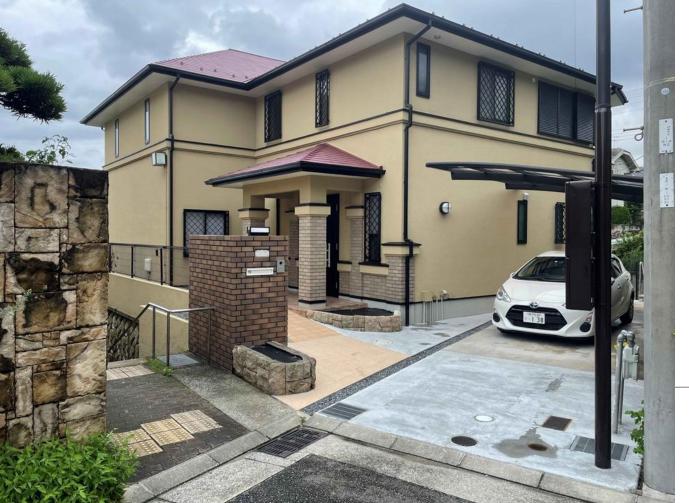

# Property Information

Address: Sumiyoshi-Yamadate 3-chome, Higashinada-ku, Kobe City, Hyogo

Prefecture Date of completion: March 2000

Building structure: Wooden structure

Total number of floors: 2 above ground

Land area: 274.76m<sup>2</sup>

Building area: 194.38m<sup>2</sup>

Land rights: Freehold

Transportation:

9-minute walk from Sumiyoshi Station on the JR Tokaido Sanyo Main Line 10-minute walk from Uozaki Station on the Hanshin Main Line

# Room Plan

Interior renovation to be completed Price: 89,000,000 yen in June 2024

Unit type: 4SLDK

Main orientation: South

Parking lot: Two parking spaces (depending on the model)

Current situation: Vacant