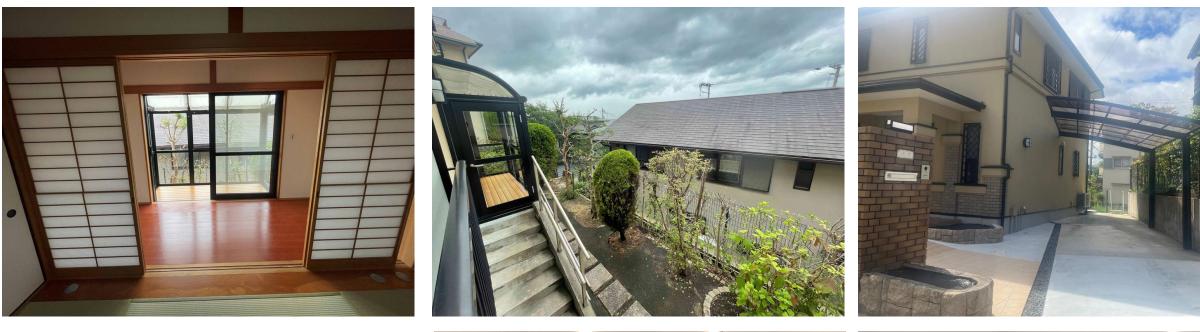

# Property Information

Address: Sumiyoshi-Yamadate 3-chome, Higashinada-ku, Kobe City, Hyogo

Prefecture Date of completion: March 2000

Building structure: Wooden structure

Total number of floors: 2 above ground

Land area: 274.76m<sup>2</sup>

Building area: 194.38m<sup>2</sup>

Land rights: Freehold

Transportation:

9-minute walk from Sumiyoshi Station on the JR Tokaido Sanyo Main Line 10-minute walk from Uozaki Station on the Hanshin Main Line

# Room Plan

Interior renovation to be completed Price: 89,000,000 yen in June 2024

Unit type: 4SLDK

Main orientation: South

Parking lot: Two parking spaces (depending on the model)

Current situation: Vacant

#### Remarks:

The surrounding area is a scenic protection area, with a wide gap between neighboring houses, and you can enjoy the surrounding beauty from the second floor.

Nearby facilities:

Supermarket Life Mikage store: 6 minutes walk (450 meters) FamilyMart Hankyu Mikage Station front store: 2 minutes walk (170 meters) Hankyu Mikage Station front police station: 2 minutes walk (160 meters) Mikage Kita Elementary School: 6 minutes walk (500 meters) Mikage Junior High School: 15 minutes walk (1100 meters) Fukada Pond Park: 3 minutes walk (230 meters)