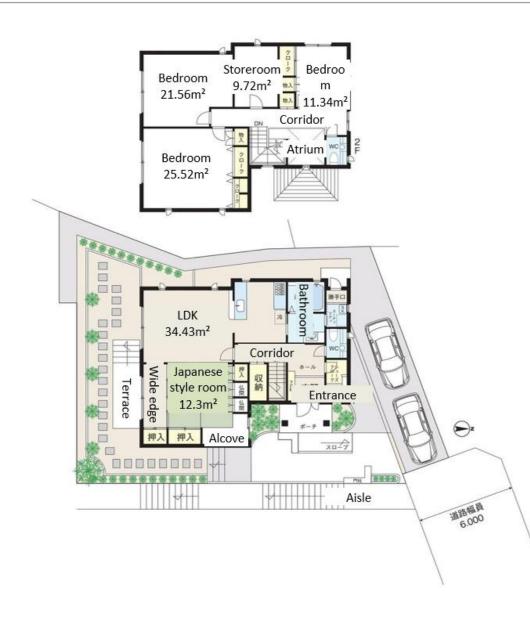

Land area: 274.76m<sup>2</sup>

Building area: 194.38m<sup>2</sup>

Land rights: Freehold

Transportation:

9-minute walk from Sumiyoshi Station on the JR Tokaido Sanyo Main Line 10-minute walk from Uozaki Station on the Hanshin Main Line

# Room Plan

Interior renovation to be completed Price: 89,000,000 yen in June 2024

Unit type: 4SLDK

Main orientation: South

Parking lot: Two parking spaces (depending on the model)

Current situation: Vacant