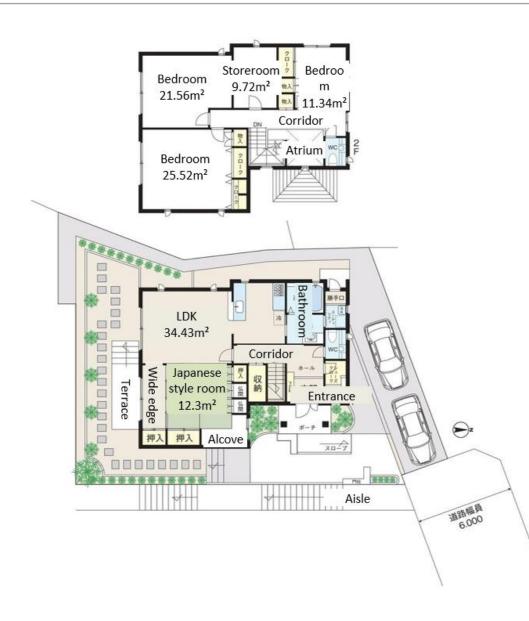

Land area: 274.76m<sup>2</sup>

Building area: 194.38m<sup>2</sup>

Land rights: Freehold

Transportation:

9-minute walk from Sumiyoshi Station on the JR Tokaido Sanyo Main Line 10-minute walk from Uozaki Station on the Hanshin Main Line

# Room Plan

Interior renovation to be completed Price: 98,000,000 yen in June 2024

Unit type: 4SLDK

Main orientation: South

Parking lot: Two parking spaces (depending on the model)

Current situation: Vacant