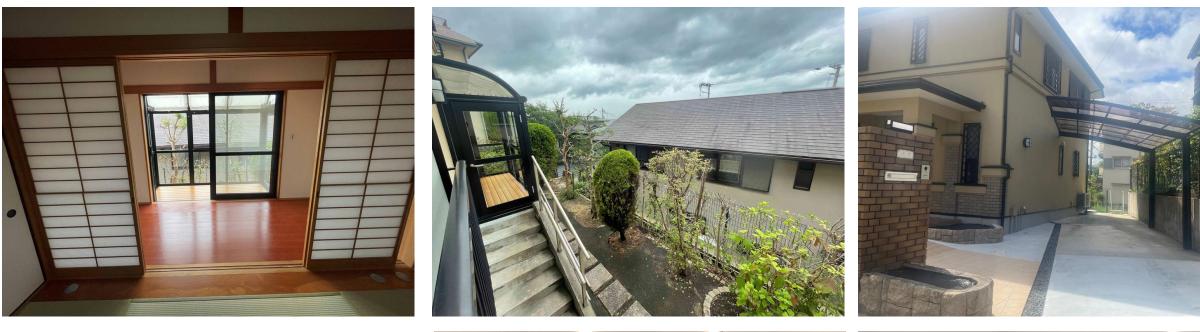

# Property Information

Address: Sumiyoshi-Yamadate 3-chome, Higashinada-ku, Kobe City, Hyogo

Prefecture Date of completion: March 2000

Building structure: Wooden structure

Total number of floors: 2 above ground

Land area: 274.76m<sup>2</sup>

Building area: 194.38m<sup>2</sup>

Land rights: Freehold

Transportation:

9-minute walk from Sumiyoshi Station on the JR Tokaido Sanyo Main Line 10-minute walk from Uozaki Station on the Hanshin Main Line

# Room Plan

Interior renovation to be completed Price: 98,000,000 yen in June 2024

Unit type: 4SLDK

Main orientation: South

Parking lot: Two parking spaces (depending on the model)

Current situation: Vacant

#### Remarks:

The surrounding area is a scenic protection area, with a wide gap between neighboring houses, and you can enjoy the surrounding beauty from the second floor.