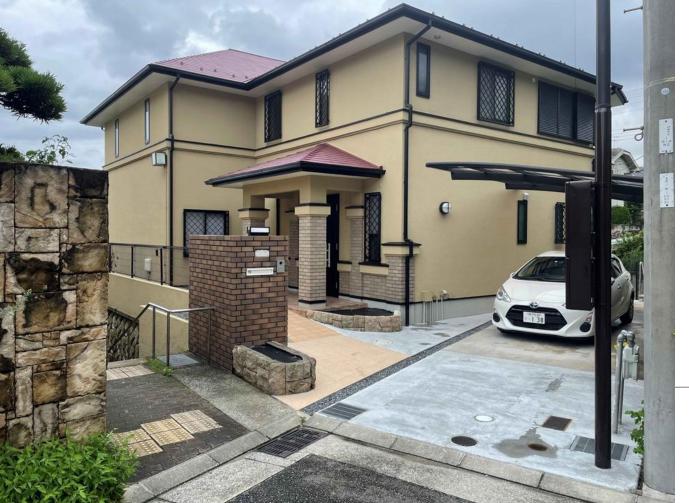

# Property Information

Address: Sumiyoshi-Yamadate 3-chome, Higashinada-ku, Kobe City, Hyogo

Prefecture Date of completion: March 2000

Building structure: Wooden structure

Total number of floors: 2 above ground

Land area: 274.76m<sup>2</sup>

Building area: 194.38m<sup>2</sup>

Land rights: Freehold

Transportation:

9-minute walk from Sumiyoshi Station on the JR Tokaido Sanyo Main Line 10-minute walk from Uozaki Station on the Hanshin Main Line

#### Remarks:

The surrounding area is a scenic protection area, with a wide gap between neighboring houses, and you can enjoy the surrounding beauty from the second floor.