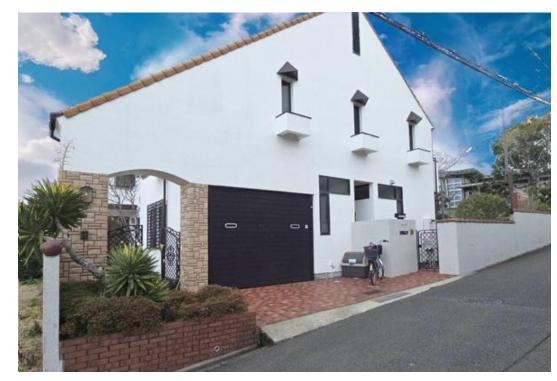

## Land Price **158,000,000** yen

Land overview: © 5-7-1 Satakedai, Suita City © Freehold © Land type: residential land © Type 1 low-rise residential area © Land area: 514.51m<sup>4</sup> © Old house attached © Date of construction: Built in 1962, extended in January 1969 © Wood and reinforced concrete construction, tile and slate roofing, 2 stories with 1 basement floor © Building area: 384.39 m2 © Width: 6.2 m (west side), sidewalk: 3.1 m (south side) © Proximity: 20.1 m (west side), 24.5 m (south side sidewalk) No private road charge © No setback