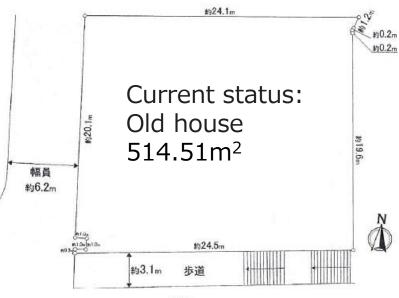

## Land Price **158,000,000** yen

Land overview: © 5-7-1 Satakedai, Suita City © Freehold © Land type: residential land © Type 1 low-rise residential area © Land area: 514.51m<sup>4</sup> © Old house attached © Date of construction: Built in 1962, extended in January 1969 © Wood and reinforced concrete construction, tile and slate roofing, 2 stories with 1 basement floor © Building area: 384.39 m2 © Width: 6.2 m (west side), sidewalk: 3.1 m (south side) © Proximity: 20.1 m (west side), 24.5 m (south side sidewalk) No private road charge © No setback

Building coverage ratio: 40% Floor area ratio: 80%
Delivery: Immediately after payment