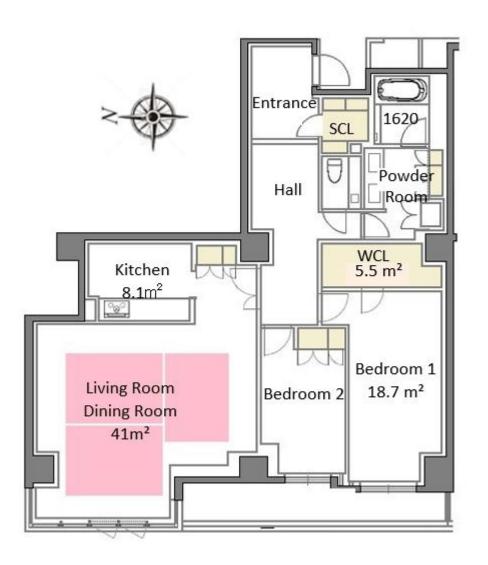

# Room Plan

Price: 238,000,000 yen

Unit type: 2LDK

Balcony area: 10.21 m<sup>2</sup>

Main direction: west

Management fee: 37,800 yen/month

Repair accumulation fund: 38,770 yen/month

Parking lot: need to confirm whether there are vacancies  $(18,000 \sim 20,000 \text{ yen/month})$ 

Status: Vacant / Delivery time: Immediately

Remark:

2 pets allowed (subject to rules and regulations)

The spacious living room and dining room are about 49 m<sup>2</sup>, with good lighting and ventilation.

There are 2 built-in air conditioners in the living room.

Overlooking the Ashiya River.

Garbage disposal is available 24 hours a day.