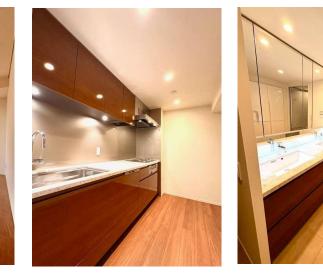

# Room Plan

Price: 238,000,000 yen

Unit type: 2LDK

Balcony area: 10.21 m<sup>2</sup>

Main direction: west

Management fee: 37,800 yen/month

Repair accumulation fund: 38,770 yen/month

Parking lot: need to confirm whether there are vacancies  $(18,000 \sim 20,000 \text{ yen/month})$ 

Status: Vacant / Delivery time: Immediately

Remark:

2 pets allowed (subject to rules and regulations)

The spacious living room and dining room are about 49 m<sup>2</sup>, with good lighting and ventilation.