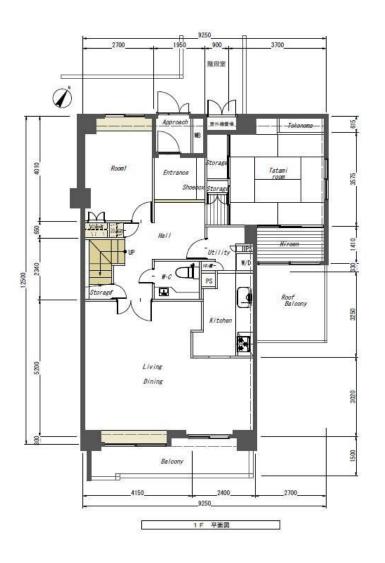

#### Floor Location/Total Floors:

4th Floor / 5 Floors Above Ground

Exclusive Area: 159.14m

### Room Plan

**Price:** 118,000,000 yen

Layout: 5LDK

**Main Orientation:** South

Management Fee: 22,440 JPY/month

Repair Reserve Fund: 45,350 JPY/month

**Parking Fee:** 18,000–20,000 JPY/month

**Current Status:** Occupied