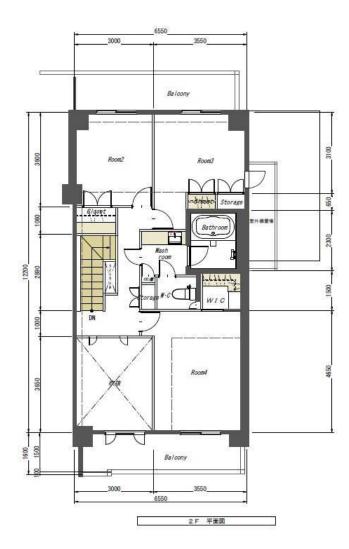

#### Floor Location/Total Floors:

4th Floor / 5 Floors Above Ground

Exclusive Area: 159.14m

### Room Plan

**Price:** 118,000,000 yen

Layout: 5LDK

**Main Orientation:** South

Management Fee: 22,440 JPY/month

Repair Reserve Fund: 45,350 JPY/month

**Parking Fee:** 18,000–20,000 JPY/month

**Current Status:** Occupied