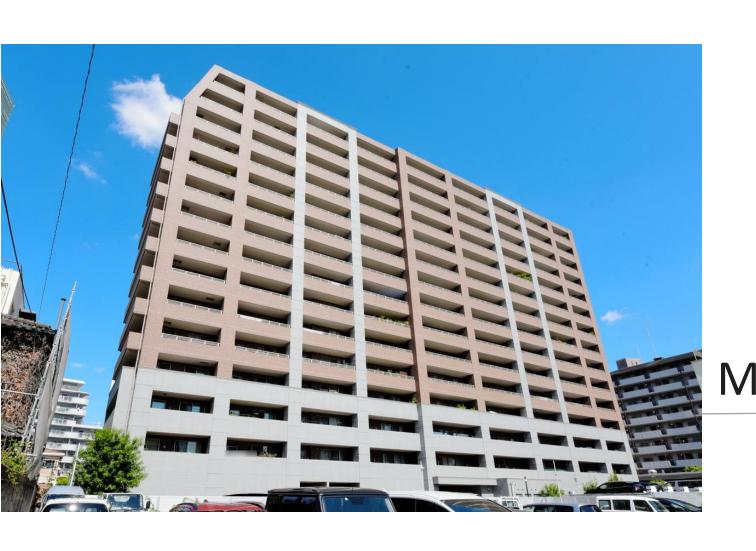

# Property Information

Address: 2-10-1 Matsuzaki-cho, Abeno-ku, Osaka-shi, Osaka

Prefecture, Japan

Completion Date: March 2001

**Structure:** Reinforced concrete structure

Total Units: 126 units

Floor/Total Floors: 9th floor (Unit 901) /1 basement floor

and 15 floors above ground

Exclusive Area: 80.29 m<sup>2</sup>

**Construction Company:** Sato Industrial Co., Ltd.

Management Company: ITOCHU UrbanCommunity Co., Ltd.

Management Type: All commissions/daily service

### Access:

- •5-minute walk from Tennoji Station on the Osaka Metro Midosuji Line and Tanimachi Line
- •4-minute walk from Osaka Metro Tanimachi Line "Abeno" Station
- •3-minute walk from "Osaka Abenobashi" station on the Kintetsu Minami-Osaka Line