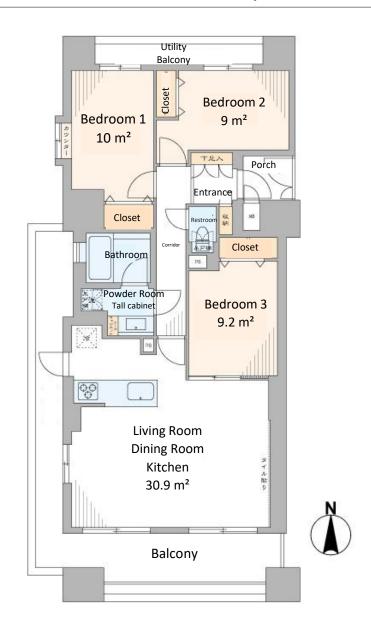

# Room Plan

# Fully Renovated in October 2024

Price: 81,900,000 yen

Layout: 3LDK

Main Orientation: south, west, north

Balcony Area:23.25 m<sup>2</sup>

Management Fee:7,390 yen/month

Repair Reserve Fund:28,900 yen/month