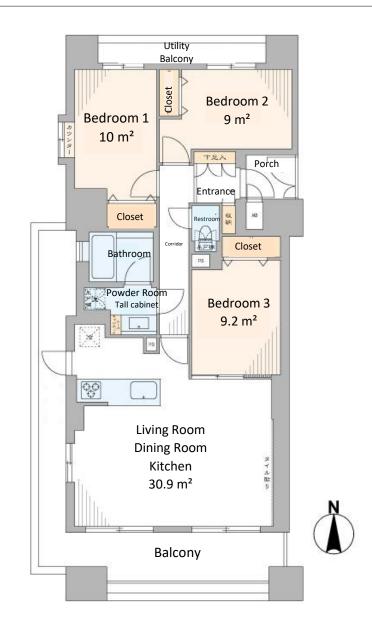

# Room Plan

# Fully Renovated in October 2024

Price: 77,900,000 yen

Layout: 3LDK

Main Orientation: south, west, north

Balcony Area:23.25 m<sup>2</sup>

Management Fee:7,390 yen/month

Repair Reserve Fund:28,900 yen/month