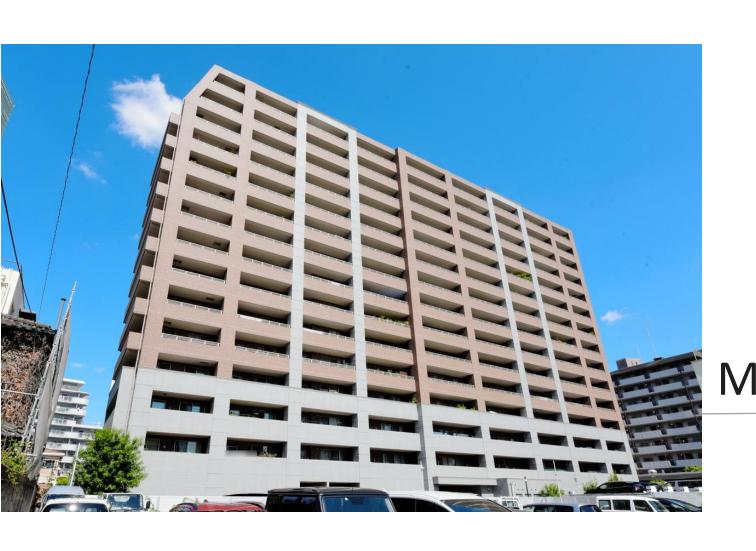

# Property Information

**Address:**2-10-1 Matsuzaki-cho, Abeno-ku, Osaka-shi, Osaka

Prefecture, Japan

Completion Date: March 2001

**Structure:** Reinforced concrete structure

Total Units: 126 units

Floor/Total Floors: 9th floor (Unit 901) /1 basement floor

and 15 floors above ground

Exclusive Area: 80.29 m<sup>2</sup>

**Construction Company:** Sato Industrial Co., Ltd.

Management Company: ITOCHU UrbanCommunity Co., Ltd.

Management Type: All commissions/daily service