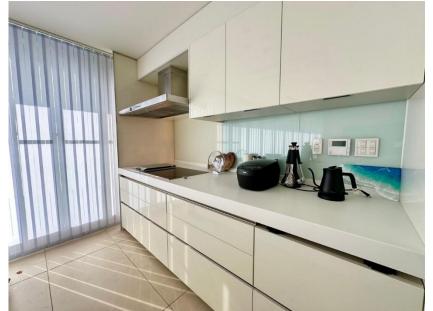

, Suita City, Osaka Prefecture, Japan

Completion Date: September 2008

Structure: Reinforced concrete structure

**Floor/Total Floors:** 2 floors above ground and 1 floor underground

**Land area**: 240.25 m<sup>2</sup>

Building area: 322.34m<sup>4</sup> (including 56.1m<sup>4</sup> underground garage)

Land Ownership: Freehold

Access: 12-minute walk to Hankyu Senri Line "Kita Senri" Station



## Room Plan Fully Renovated in April 2024





Price: 190,000,000 yen

Layout: 4LDK

Main Oritation: South

Parking: Underground parking garage can park 3 cars

Current Status: Vacant

Move-in Date: Immediate

Remarks:

There are no adjacent buildings on the east, west and north sides Soundproof theater room on the basement There are washbasin and toilets on each floor

### Room Photos