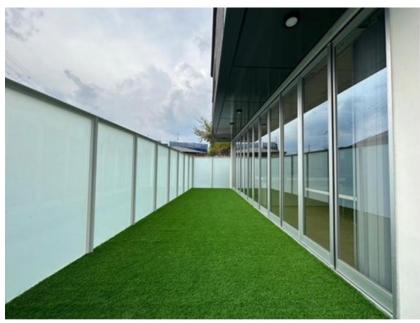

Suita City, Osaka Prefecture, Japan

Completion Date: September 2008

Structure: Reinforced concrete structure

**Floor/Total Floors:** 2 floors above ground and 1 floor underground

**Land area**: 240.25 m<sup>2</sup>

Building area: 322.34m<sup>4</sup> (including 56.1m<sup>4</sup> underground garage)

Land Ownership: Freehold

Access: 12-minute walk to Hankyu Senri Line "Kita Senri" Station



## Room Plan Fully Renovated in April 2024





Price: 190,000,000 yen

Layout: 4LDK

Main Oritation: South

Parking: Underground parking garage can park 3 cars

Current Status: Vacant

Move-in Date: Immediate

Remarks:

There are no adjacent buildings on the east, west and north sides Soundproof theater room on the basement There are washbasin and toilets on each floor

### Room Photos