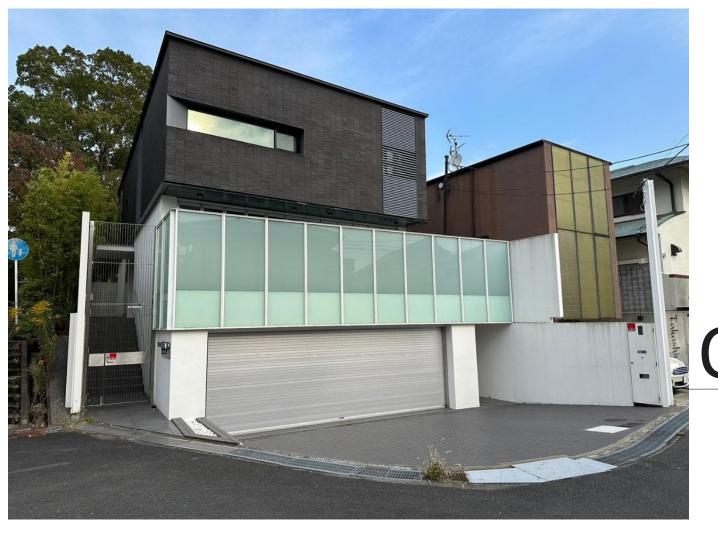

#### Address:

2-chome Fujishirodai, Suita City, Osaka Prefecture, Japan

Completion Date: September 2008

Structure: Reinforced concrete structure

**Floor/Total Floors:** 2 floors above ground and 1 floor underground

**Land area**: 240.25 m<sup>2</sup>

Building area: 322.34m<sup>4</sup> (including 56.1m<sup>4</sup> underground garage)

Land Ownership: Freehold

Access: 12-minute walk to Hankyu Senri Line "Kita Senri" Station

There are no adjacent buildings on the east, west and north sides Soundproof theater room on the basement There are washbasin and toilets on each floor