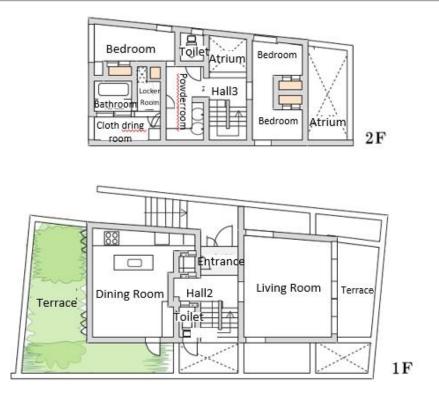

## Room Plan Fully Renovated in April 2024

Price: 190,000,000 yen

Layout: 4LDK

Main Oritation: South

Parking: Underground parking garage can park 3 cars

Current Status: Vacant

Move-in Date: Immediate

Remarks:

There are no adjacent buildings on the east, west and north sides Soundproof theater room on the basement There are washbasin and toilets on each floor