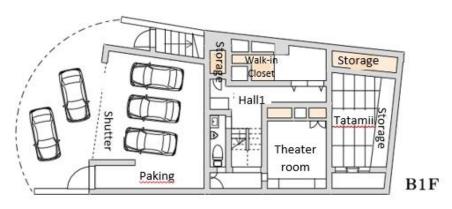

## Room Plan Fully Renovated in April 2024

Price: 190,000,000 yen

Layout: 4LDK

Main Oritation: South

Parking: Underground parking garage can park 3 cars

Current Status: Vacant

Move-in Date: Immediate

Remarks:

There are no adjacent buildings on the east, west and north sides Soundproof theater room on the basement There are washbasin and toilets on each floor