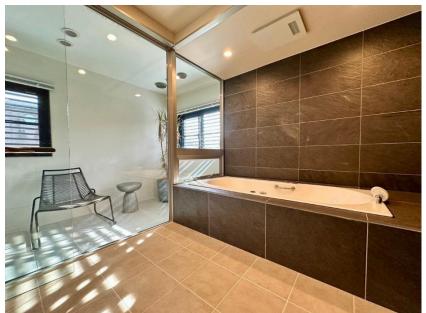

ai, Suita City, Osaka Prefecture, Japan

Completion Date: September 2008

Structure: Reinforced concrete structure

**Floor/Total Floors:** 2 floors above ground and 1 floor underground

**Land area**: 240.25 m<sup>2</sup>

Building area: 322.34m<sup>4</sup> (including 56.1m<sup>4</sup> underground garage)

Land Ownership: Freehold

Access: 12-minute walk to Hankyu Senri Line "Kita Senri" Station



## Room Plan Fully Renovated in April 2024





Price: 190,000,000 yen

Layout: 4LDK

Main Oritation: South

Parking: Underground parking garage can park 3 cars

Current Status: Vacant

Move-in Date: Immediate

Remarks:

There are no adjacent buildings on the east, west and north sides Soundproof theater room on the basement There are washbasin and toilets on each floor

### Room Photos