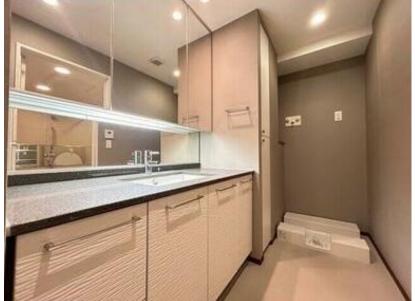

nd Rights: Freehold

#### Acess:

5-minute walk to JR Tokaido Line "Sumiyoshi" Station 5-minute walk to Rokko Liner "Sumiyoshi" Station 15-minute walk to Hankyu Kobe Line "Mikage" Station

# Room Plan



**Price:** 89,980,000 yen

Layout: 3LDK

**Main Orientation:** Southwest

Management Fee: 32,190 yen/month

Repair Reserve Fund: 8,000 yen/month

## Parking:

Spaces available (confirmation required).

Monthly fee: 18,000–30,000 yen

**Current Status: Vacant** 

**Handover Timing:** Immediate

#### Remarks:

Pet-friendly residence.

Partial wallpaper renovation and full house cleaning completed in December 2024.

### **Surrounding Environment:**

1,000 meters to Kobe Municipal Sumiyoshi Elementary School. 550 meters to Kobe Municipal Sumiyoshi Junior High School.

# Room Photos