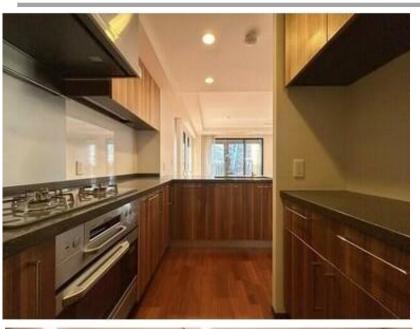

cierge

Land Rights: Freehold

#### Acess:

5-minute walk to JR Tokaido Line "Sumiyoshi" Station 5-minute walk to Rokko Liner "Sumiyoshi" Station 15-minute walk to Hankyu Kobe Line "Mikage" Station

# Room Plan



**Price:** 89,980,000 yen

Layout: 3LDK

**Main Orientation:** Southwest

Management Fee: 32,190 yen/month

Repair Reserve Fund: 8,000 yen/month

## Parking:

Spaces available (confirmation required).

Monthly fee: 18,000–30,000 yen

**Current Status: Vacant** 

**Handover Timing:** Immediate

#### Remarks:

Pet-friendly residence.

Partial wallpaper renovation and full house cleaning completed in December 2024.

### **Surrounding Environment:**

1,000 meters to Kobe Municipal Sumiyoshi Elementary School. 550 meters to Kobe Municipal Sumiyoshi Junior High School.

# Room Photos