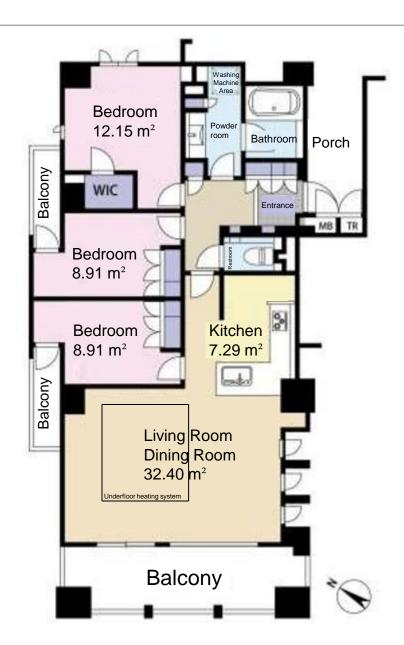

# Room Plan

**Price:** 89,980,000 yen

Layout: 3LDK

**Main Orientation:** Southwest

Management Fee: 32,190 yen/month

Repair Reserve Fund: 8,000 yen/month

#### Floor/Total Floors:

2nd floor (Unit 201) / 5 floors above ground, 1 basement

Exclusive Area: 94.12m

Construction Company: Obayashi Corporation