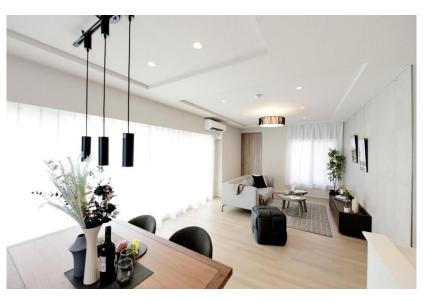

87,900,000 yen

**Layout:** 4LDK + S (Storage Room)

Main Orientation: Southeast and West

Balcony Area: 34.26 m<sup>2</sup>

Rooftop Balcony Area: 43.38 m<sup>2</sup>

Management Fee: 28,800 yen/month

Repair Reserve Fund: 19,370 yen/month

Parking:14,000-17,000 yen/month

**Current Status: Vacant** 

Move-in Date: Immediate

#### Remarks:

- •Major renovations of the common areas were completed in 2019.
- •Three-sided natural lighting (Southeast and West) with a total balcony area of 75 m<sup>2</sup>. Pet-friendly property.

### **Surrounding Environment:**

- •Conveniently located near the station, ideal for both weekend outings and daily commuting.
- •Fully equipped with supermarkets, banks, libraries, and cafés nearby, ensuring a comfortable and convenient lifestyle.

# Room Photos