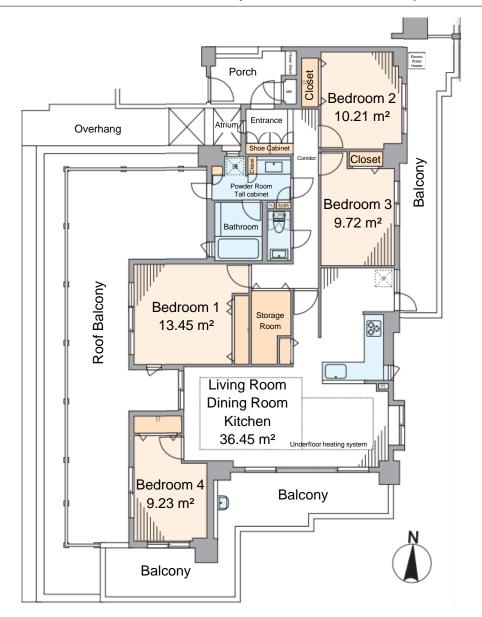

## Room Plan

## Fully Renovated in September 2024

Price: 87,900,000 yen

**Layout:** 4LDK + S (Storage Room)

Main Orientation: Southeast and West

Balcony Area: 34.26 m<sup>2</sup>

Rooftop Balcony Area: 43.38 m<sup>2</sup>

Exclusive Area:110.70 m<sup>2</sup>

Construction Company: Osue Construction Co., Ltd.

Management Company: Daikyo Astage Inc.

**Management Type:** 

Fully entrusted / On-site daytime management

Land Ownership: Freehold