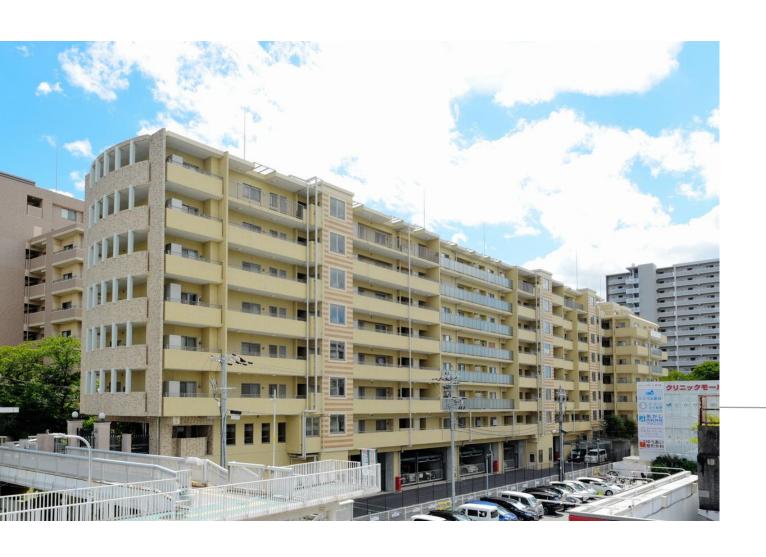

## Property Information

**Address:**1-4-3 Satakedai, Suita City, Osaka Prefecture, Japan

**Completion Date:** November 2003

**Structure:** Reinforced concrete

Total Units: 53 units

Floor/Total Floors: 7th floor (Unit 706) / 1 basement floor, 7 floors above ground

Exclusive Area:110.70 m<sup>2</sup>

Construction Company: Osue Construction Co., Ltd.

Management Company: Daikyo Astage Inc.

**Management Type:** 

Fully entrusted / On-site daytime management

Land Ownership: Freehold

## Fully Renovated in September 2024

Price: 87,900,000 yen

**Layout:** 4LDK + S (Storage Room)

Main Orientation: Southeast and West

Balcony Area: 34.26 m<sup>2</sup>

Rooftop Balcony Area: 43.38 m<sup>2</sup>