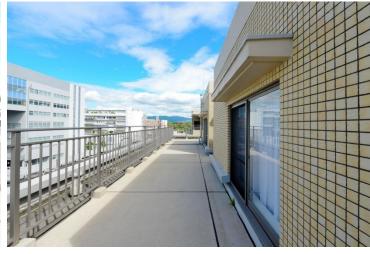

## Fully Renovated in September 2024

Price: 87,900,000 yen

**Layout:** 4LDK + S (Storage Room)

Main Orientation: Southeast and West

Balcony Area: 34.26 m<sup>2</sup>

Rooftop Balcony Area: 43.38 m<sup>2</sup>

#### Remarks:

- •Major renovations of the common areas were completed in 2019.
- •Three-sided natural lighting (Southeast and West) with a total balcony area of 75 m<sup>2</sup>. Pet-friendly property.