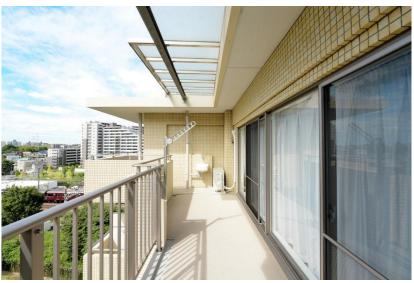

#### Remarks:

- •Major renovations of the common areas were completed in 2019.
- •Three-sided natural lighting (Southeast and West) with a total balcony area of 75 m<sup>2</sup>. Pet-friendly property.

# Room Photos