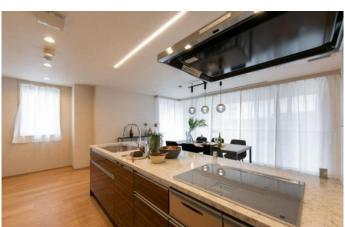

### Completed Full Renovation in July 2024

**Price:** 109,000,000 yen

**Layout:** 3LDK + S (Storage Room)

**Main Orientation:** Southeast / Northeast

Balcony Area: 15.34m2

Management Fee: 64,200 yen/month

Repair Reserve Fund: 12,930 yen/month