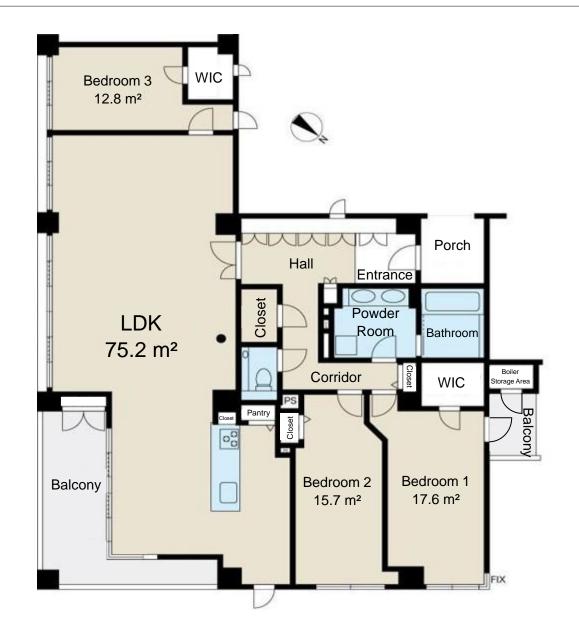

## Room Plan

### Completed Full Renovation in July 2024

**Price:** 109,000,000 yen

**Layout:** 3LDK + S (Storage Room)

**Main Orientation:** Southeast / Northeast

Balcony Area: 15.34m2

Management Fee: 64,200 yen/month

Repair Reserve Fund: 12,930 yen/month