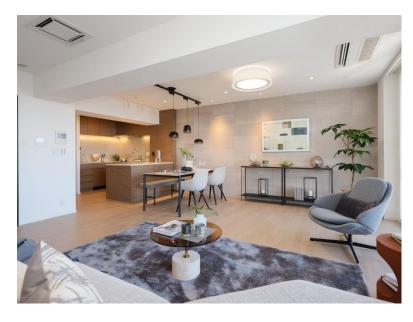

rice: 169,800,000 yen

Layout: 3LDK+WIC

Main Orientation: Southeast, Southwest

Management Fee:18,160 yen/month

Repair Reserve Fund:33,290 yen/month

Parking:Have Space (25,000  $\sim$ 50,000 yen/month)

**Current Status: Vacant** 

Move-in Date: Immediate

#### Remarks:

Large-scale renovation project completed in 2017 A unit with southeast and southwest lighting, located on the 46th floor, with good lighting and a wide view, overlooking Tokyo Gate Bridge and Tokyo Tower (depending on the weather) Managed 24 hours a day (security guards at night)

## Surrounding Environment:

It is adjacent to the commercial facility "Harumi Triton Square", including supermarkets, drugstores, banks, clothing stores, grocery stores, and various restaurants, making life very convenient.

# Room Photos