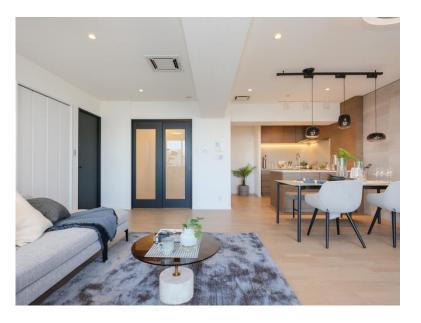

Price: 169,800,000 yen

Layout: 3LDK+WIC

Main Orientation: Southeast, Southwest

Management Fee:18,160 yen/month

Repair Reserve Fund:33,290 yen/month

Parking:Have Space (25,000  $\sim$ 50,000 yen/month)

**Current Status: Vacant** 

Move-in Date: Immediate

#### Remarks:

Large-scale renovation project completed in 2017 A unit with southeast and southwest lighting, located on the 46th floor, with good lighting and a wide view, overlooking Tokyo Gate Bridge and Tokyo Tower (depending on the weather) Managed 24 hours a day (security guards at night)

## Surrounding Environment:

It is adjacent to the commercial facility "Harumi Triton Square", including supermarkets, drugstores, banks, clothing stores, grocery stores, and various restaurants, making life very convenient.

# Room Photos