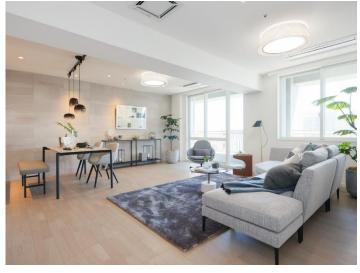

## Fully Renovated in September 2024

Price: 169,800,000 yen

Layout: 3LDK+WIC

Main Orientation: Southeast, Southwest

Management Fee:18,160 yen/month

Repair Reserve Fund:33,290 yen/month

Parking:Have Space (25,000  $\sim$ 50,000 yen/month)

#### Remarks:

Large-scale renovation project completed in 2017 A unit with southeast and southwest lighting, located on the 46th floor, with good lighting and a wide view, overlooking Tokyo Gate Bridge and Tokyo Tower (depending on the weather) Managed 24 hours a day (security guards at night)

# Room Photos