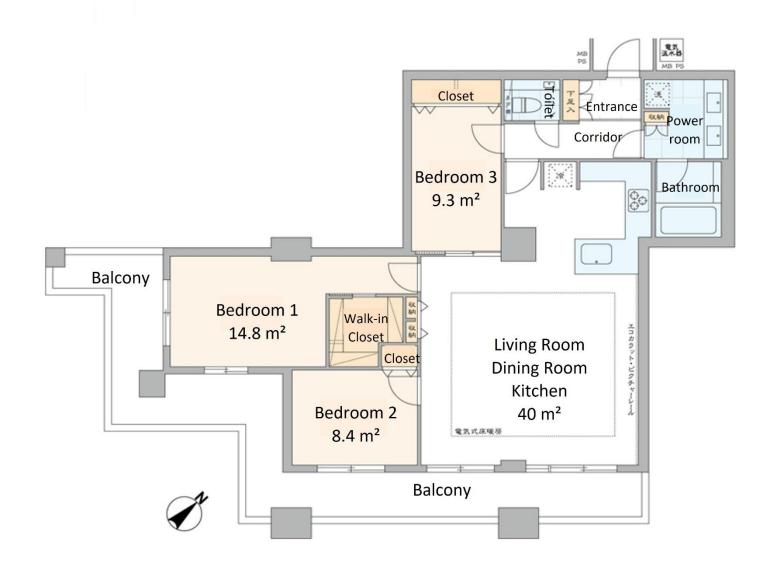

## Room Plan

## Fully Renovated in September 2024

Price: 169,800,000 yen

Layout: 3LDK+WIC

Main Orientation: Southeast, Southwest

Management Fee:18,160 yen/month

Repair Reserve Fund:33,290 yen/month

Parking:Have Space (25,000  $\sim$ 50,000 yen/month)

Exclusive Area: 94.41 m<sup>2</sup>

Construction Company:

Shimizu Construction, Mitsui Construction

Management Company:

Sumisho Construction Co., Ltd.

Management Type: All commissions/daily service

Land Ownership: Freehold