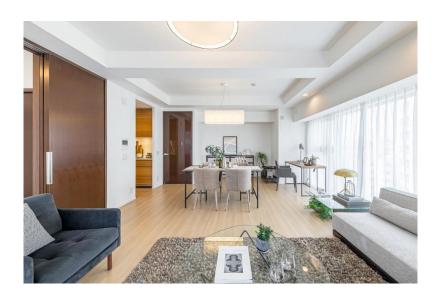

alk from Hanzomon Station on the Tokyo Metro Hanzomon Line

8-minute walk from Ichigaya Station on the Toei Shinjuku Line

# Room Plan

# Fully Renovated in August 2024



Price: 329,800,000 yen

Layout: 2LDK+WIC

Main Orientation: South

Balcony Area:15.20 m<sup>2</sup>

Management Fee:34,180 yen/month

Repair Reserve Fund:22,220 yen/month

Parking:No vacancies (38,000 yen ~44,000 yen/month)

**Current Status:Vacant** 

Move-in Date:Immediate

### Remarks:

Apartment with daylight on both sides in the southeast corner, double balconies on the north and south

Pets allowed (required to comply with regulations) Living room and dining room ceiling height 2.65 meters

## Surrounding Environment:

A 8-minutes walk from Chidorigafuchi Park

A 3-minute walk from Yasukuni Shrine.

# Room Photos