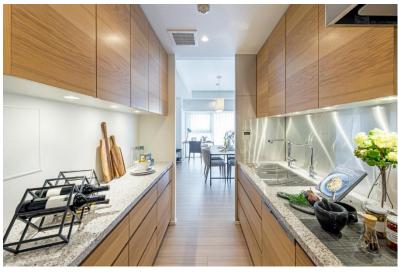

k from Hanzomon Station on the Tokyo Metro Hanzomon Line

8-minute walk from Ichigaya Station on the Toei Shinjuku Line

# Room Plan

# Fully Renovated in August 2024



Price: 329,800,000 yen

Layout: 2LDK+WIC

Main Orientation: South

Balcony Area:15.20 m<sup>2</sup>

Management Fee:34,180 yen/month

Repair Reserve Fund:22,220 yen/month

Parking:No vacancies (38,000 yen ~44,000 yen/month)

**Current Status:Vacant** 

Move-in Date:Immediate

### Remarks:

Apartment with daylight on both sides in the southeast corner, double balconies on the north and south

Pets allowed (required to comply with regulations) Living room and dining room ceiling height 2.65 meters

## Surrounding Environment:

A 8-minutes walk from Chidorigafuchi Park

A 3-minute walk from Yasukuni Shrine.

# Room Photos