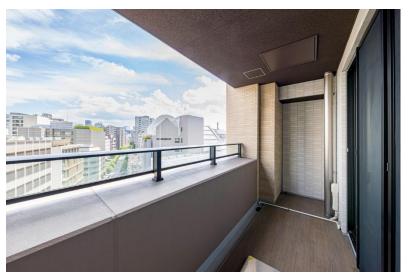

Hanzomon Station on the Tokyo Metro Hanzomon Line

8-minute walk from Ichigaya Station on the Toei Shinjuku Line

# Room Plan

# Fully Renovated in August 2024



Price: 329,800,000 yen

Layout: 2LDK+WIC

Main Orientation: South

Balcony Area:15.20 m<sup>2</sup>

Management Fee:34,180 yen/month

Repair Reserve Fund:22,220 yen/month

Parking:No vacancies (38,000 yen ~44,000 yen/month)

**Current Status:Vacant** 

Move-in Date:Immediate

### Remarks:

Apartment with daylight on both sides in the southeast corner, double balconies on the north and south

Pets allowed (required to comply with regulations) Living room and dining room ceiling height 2.65 meters

## Surrounding Environment:

A 8-minutes walk from Chidorigafuchi Park

A 3-minute walk from Yasukuni Shrine.

# Room Photos