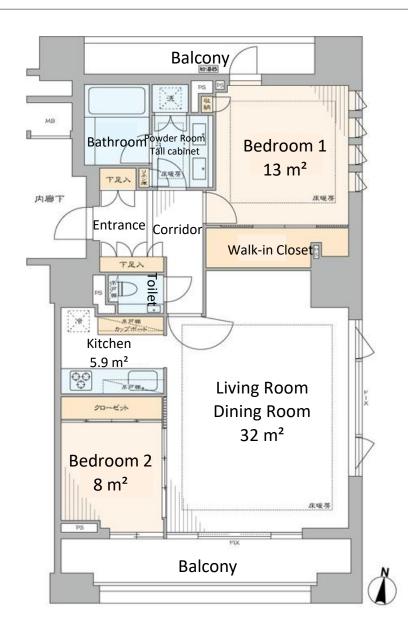

# Room Plan

# Fully Renovated in August 2024

Price: 329,800,000 yen

Layout: 2LDK+WIC

Main Orientation: South

Balcony Area:15.20 m<sup>2</sup>

Management Fee:34,180 yen/month

Repair Reserve Fund:22,220 yen/month

Parking:No vacancies (38,000 yen ~44,000 yen/month)

### Remarks:

Apartment with daylight on both sides in the southeast corner, double balconies on the north and south

Pets allowed (required to comply with regulations) Living room and dining room ceiling height 2.65 meters