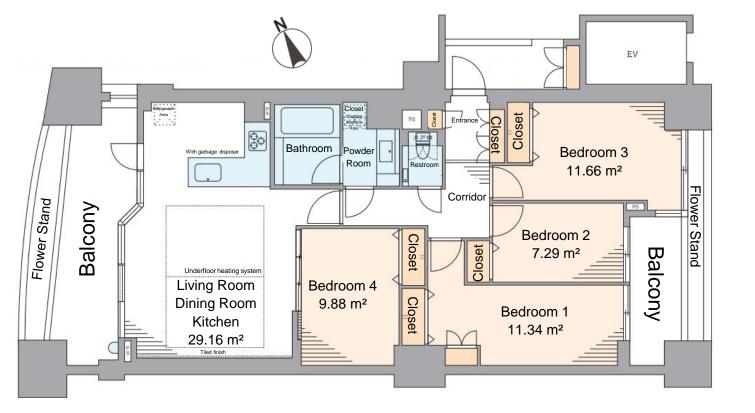

# Room Plan

Exclusive Area: 93.84m

Construction Company: Taisei Corporation

Management Company: Mitsui Fudosan Residential Service Co., Ltd.

Management Type: Fully outsourced / Daytime staff

Land Ownership Rights: Freehold

### Fully renovated in October 2024

Price: 86,900,000 yen

Layout:4LDK

Main Orientation: Southwest

Balcony Area: 25.68m

Management Fee: 14,852 yen/month

Repair Fund Contribution: 26,320 yen/month

Current Status:Vacant