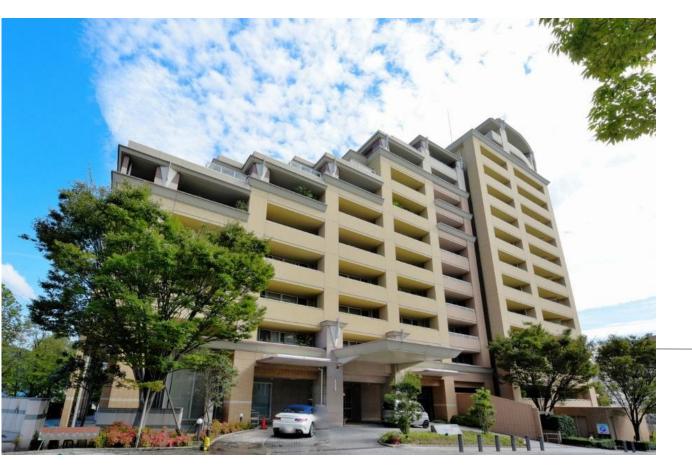

# Property Information

Address: 2-26-1 Nishi-Okamoto, Higashinada-ku, Kobe City, Hyogo Prefecture

Completion Date: February 2003

Structure: Reinforced concrete structure

Total Units:210 units

Floor Location/Total Floors: 3rd floor (Unit 313) / 14 floors above ground and 1 basement

Exclusive Area: 93.84m

Construction Company: Taisei Corporation

Management Company: Mitsui Fudosan Residential Service Co., Ltd.

Management Type: Fully outsourced / Daytime staff

Land Ownership Rights: Freehold

### Transportation:

•JR Tokaido Line "Sumiyoshi" Station: 12-minute walk •Hankyu Kobe Line "Okamoto" Station: 15-minute walk