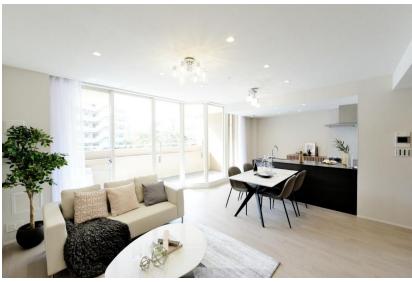

any: Mitsui Fudosan Residential

Service Co., Ltd.

**Management Type:** Fully outsourced / Daytime staff

**Land Ownership Rights:** Freehold

## **Transportation:**

- •JR Tokaido Line "Sumiyoshi" Station: 12-minute walk
- •Hankyu Kobe Line "Okamoto" Station: 15-minute walk

# Room Plan

# Fully renovated in October 2024



**Price:** 79,900,000 yen

Layout:4LDK

**Main Orientation:** Southwest

Balcony Area: 25.68m

Management Fee: 14,852 yen/month

Repair Fund Contribution: 26,320 yen/month

**Current Status:** Vacant

**Handover:** Immediate

### Remarks:

Major renovations of common areas completed in 2016, Pets allowed, Garbage can be disposed of 24

### **Shared Facilities:**

Multi-purpose room, Party room, Community activity room, Concierge service, Guest rooms

# Room Photos