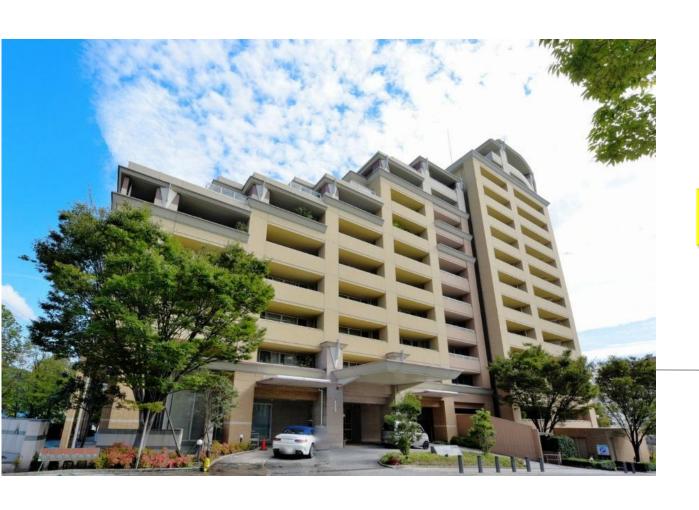

# Property Information

**Address:** 2-26-1 Nishi-Okamoto, Higashinada-ku, Kobe City, Hyogo Prefecture

**Completion Date:** February 2003

**Structure:** Reinforced concrete structure

Total Units:210 units

Floor Location/Total Floors: 3rd floor (Unit 313) /

14 floors above ground and 1 basement

Exclusive Area: 93.84m2

Construction Company: Taisei Corporation

Management Company: Mitsui Fudosan Residential

Service Co., Ltd.

**Management Type:** Fully outsourced / Daytime staff

## **Transportation:**

- •JR Tokaido Line "Sumiyoshi" Station: 12-minute walk
- •Hankyu Kobe Line "Okamoto" Station: 15-minute walk