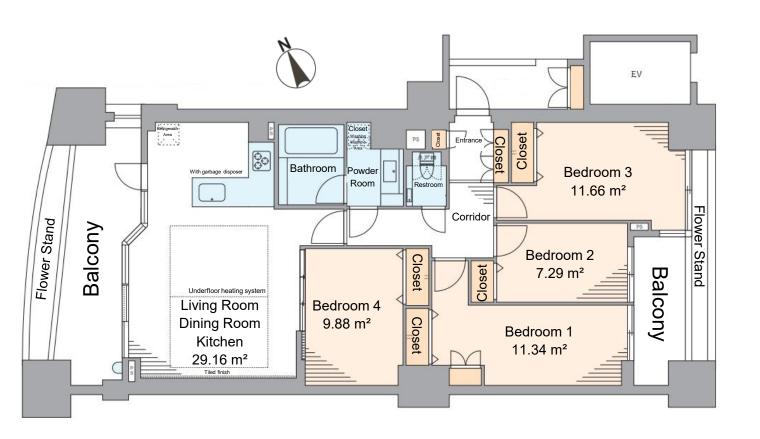

# Room Plan

# Fully renovated in October 2024

**Price:** 79,900,000 yen

Layout:4LDK

**Main Orientation:** Southwest

Balcony Area: 25.68m

Management Fee: 14,852 yen/month

Repair Fund Contribution: 26,320 yen/month

**Current Status:** Vacant