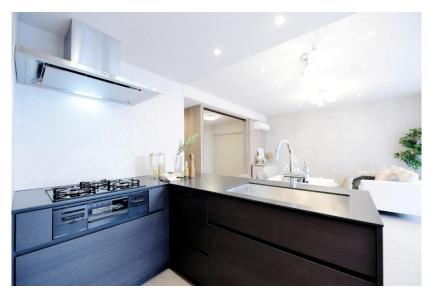

mpany: Mitsui Fudosan Residential

Service Co., Ltd.

**Management Type:** Fully outsourced / Daytime staff

**Land Ownership Rights:** Freehold

## **Transportation:**

- •JR Tokaido Line "Sumiyoshi" Station: 12-minute walk
- •Hankyu Kobe Line "Okamoto" Station: 15-minute walk

# Room Plan

# Fully renovated in October 2024



**Price:** 79,900,000 yen

Layout:4LDK

**Main Orientation:** Southwest

Balcony Area: 25.68m

Management Fee: 14,852 yen/month

Repair Fund Contribution: 26,320 yen/month

**Current Status:** Vacant

**Handover:** Immediate

### Remarks:

Major renovations of common areas completed in 2016, Pets allowed, Garbage can be disposed of 24

### **Shared Facilities:**

Multi-purpose room, Party room, Community activity room, Concierge service, Guest rooms

# Room Photos