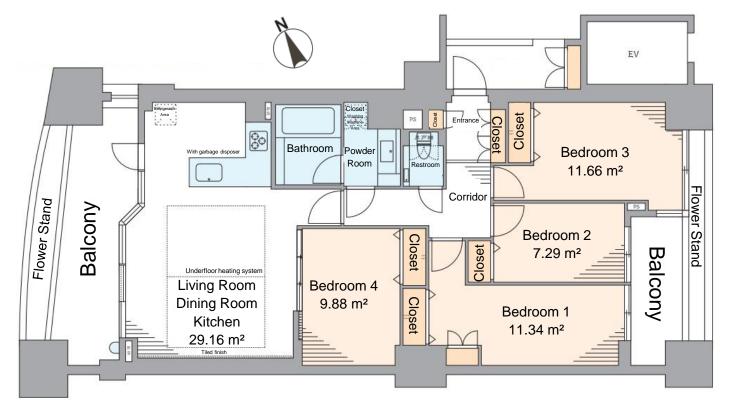

## Room Plan

Exclusive Area: 93.84m

Construction Company: Taisei Corporation

Management Company: Mitsui Fudosan Residential Service Co., Ltd.

Management Type: Fully outsourced / Daytime staff

Land Ownership Rights: Freehold

### Fully renovated in October 2024

**Price:** 82,900,000 yen

Layout:4LDK

Main Orientation: Southwest

Balcony Area: 25.68m

Management Fee: 14,852 yen/month

**Repair Fund Contribution:** 26,320 yen/month

**Current Status:** Vacant