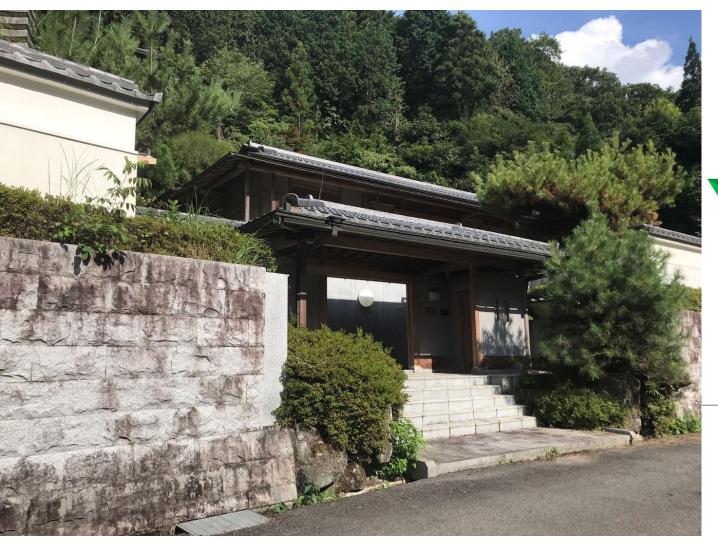

#### Address:

444-1 Ōno-cho, Izumi City, Osaka Prefecture

Construction Date: July 1992

**Building Structure:** Wooden Structure

Floors: 2 Floor above-ground

**Land Area:** 5,594.19m

Building Area: 284.80m

Land Ownership: Freehold

#### Access:

Approximately a 19-minute drive from the Kishiwada Interchange on the Hanwa Expressway