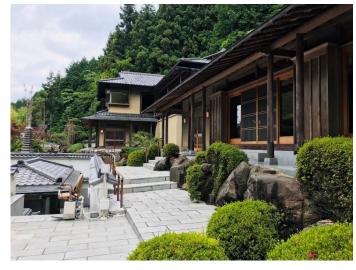

#### Address:

444-1 Ōno-cho, Izumi City, Osaka Prefecture

Construction Date: July 1992

**Building Structure:** Wooden Structure

Floors: 2 Floor above-ground

**Land Area:** 5,594.19m

Building Area: 284.80m

Land Ownership: Freehold