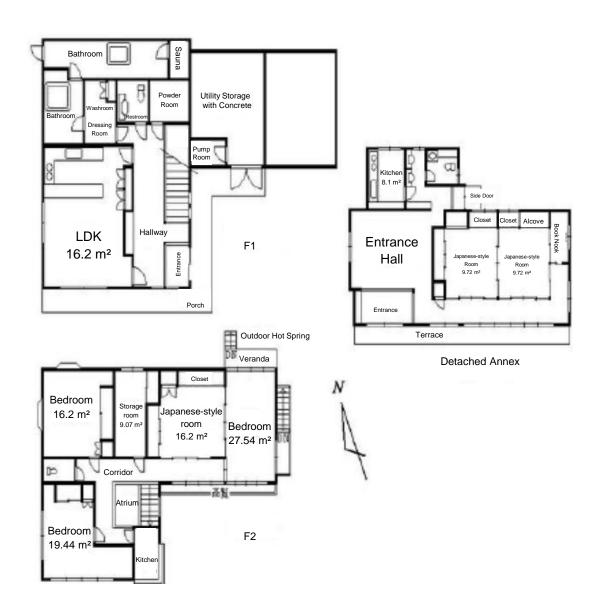

#### Address:

444-1 Ōno-cho, Izumi City, Osaka Prefecture

Construction Date: July 1992

**Building Structure:** Wooden Structure

Floors: 2 Floor above-ground

**Land Area:** 5,594.19m

Building Area: 284.80m

Land Ownership: Freehold

## Room Plan

Price: 198,000,000 yen

Layout: 4SLD2K

Main Orientation: South

**Current Status: Vacant** 

Move-in Date: Negotiable