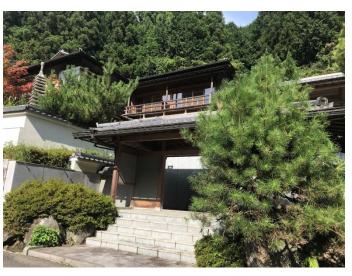

#### Address:

444-1 Ōno-cho, Izumi City, Osaka Prefecture

Construction Date: July 1992

**Building Structure:** Wooden Structure

Floors: 2 Floor above-ground

**Land Area:** 5,594.19m

Building Area: 284.80m

Land Ownership: Freehold