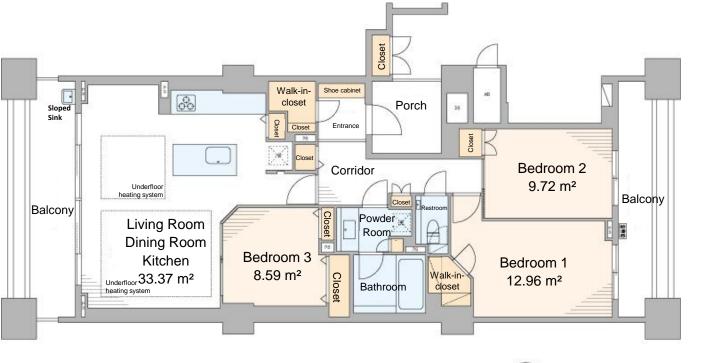

## Room Plan

Price: 99,900,000 yen

Fully renovated in July 2024 Layout: 3LDK

Z

Main Orientation: South

Balcony Area: 25.16m

Management Fee: 19,700 yen/month

Repair Reserve Fund: 22,000 yen/month

#### Notes:

•Located on the 10th floor with a dual south and north balconies design, offering bright and well-ventilated spaces.

•Spacious living room, dining room and Kitchen of approximately 34m<sup>2</sup> equipped with floor heating.