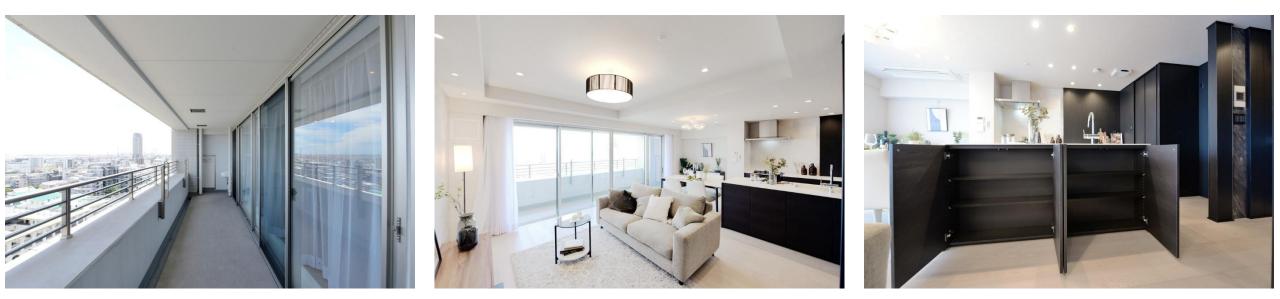

#### Notes:

•Located on the 10th floor with a dual south and north balconies design, offering bright and well-ventilated spaces.

•Spacious living room, dining room and Kitchen of approximately 34m<sup>2</sup> equipped with floor heating.

#### Shared Facilities:

•Guest suites, Cinema room, Lounge,

•Concierge desk, Meeting room

### Room Photos