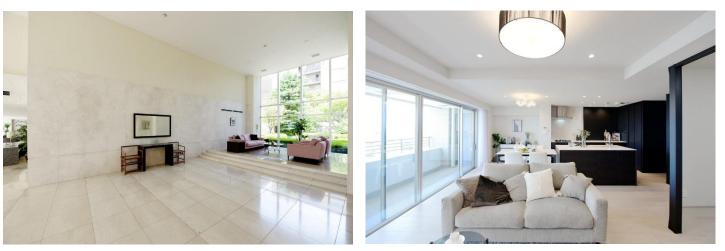

#### Notes:

•Located on the 10th floor with a dual south and north balconies design, offering bright and well-ventilated spaces.

•Spacious living room, dining room and Kitchen of approximately 34m<sup>2</sup> equipped with floor heating.

#### Shared Facilities:

•Guest suites, Cinema room, Lounge,

•Concierge desk, Meeting room