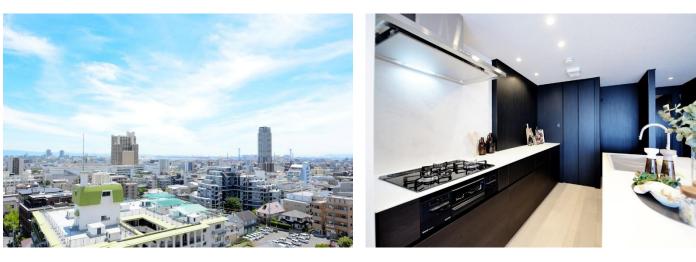

#### Notes:

•Located on the 10th floor with a dual south and north balconies design, offering bright and well-ventilated spaces.

•Spacious living room, dining room and Kitchen of approximately 34m<sup>2</sup> equipped with floor heating.