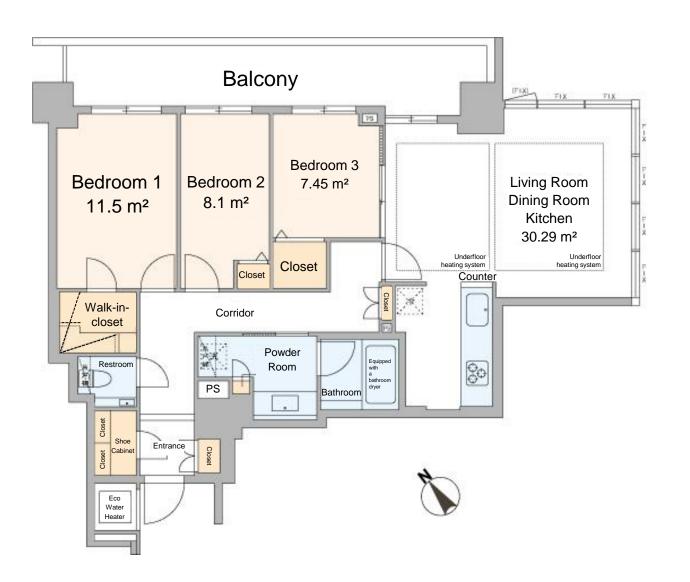

## Room Plan

### Fully renovated in November 2024

**Price:** 179,900,000 yen

Layout: 3LDK

Main Orientation: South

Balcony Area: 15.04m

Management Fee: 16,600 yen/month

Repair Reserve Fund: 8,800 yen/month

**Current Status:** Vacant

#### Remarks:

Direct access to Osaka Metro Midosuji Line "Nakatsu" Station Earthquake-resistant, fully electric tower condominium with stunning views of the Yodogawa River

32nd floor, northeast-southeast corner unit with excellent natural light and ventilation