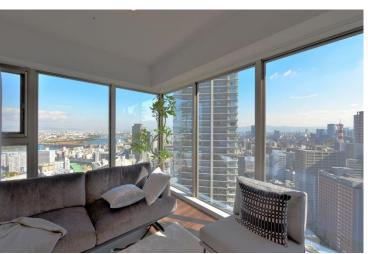

### Fully renovated in November 2024

**Price:** 179,900,000 yen

Layout: 3LDK

Main Orientation: South

Balcony Area: 15.04m

Management Fee: 16,600 yen/month

Repair Reserve Fund: 8,800 yen/month

**Current Status:** Vacant

#### Remarks:

Direct access to Osaka Metro Midosuji Line "Nakatsu" Station Earthquake-resistant, fully electric tower condominium with stunning views of the Yodogawa River

32nd floor, northeast-southeast corner unit with excellent natural light and ventilation