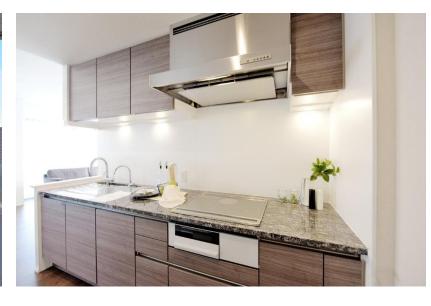

in November 2024



**Price:** 179,900,000 yen

Layout: 3LDK

Main Orientation: South

Balcony Area: 15.04m

Management Fee: 16,600 yen/month

Repair Reserve Fund: 8,800 yen/month

**Current Status:** Vacant

Move-in Date: Negotiable

#### Remarks:

Direct access to Osaka Metro Midosuji Line "Nakatsu" Station Earthquake-resistant, fully electric tower condominium with stunning views of the Yodogawa River

32nd floor, northeast-southeast corner unit with excellent natural light and ventilation

24-hour on-site management, pet-friendly

#### **Shared Well-equipped Facilities (some with charges):**

Garage porch ,Pet foot-washing area ,Multipurpose hall ,Guest suites, Nature-inspired art hall, Exclusive Lounge and café for residents, Concierge service desk, Gym and more

## Room Photos