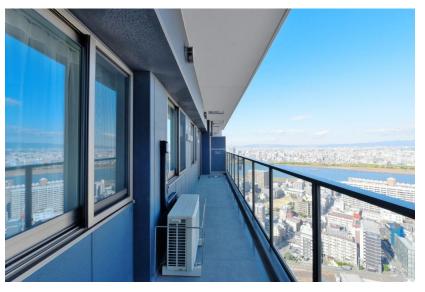

#### Remarks:

Direct access to Osaka Metro Midosuji Line "Nakatsu" Station Earthquake-resistant, fully electric tower condominium with stunning views of the Yodogawa River

32nd floor, northeast-southeast corner unit with excellent natural light and ventilation

## Room Photos