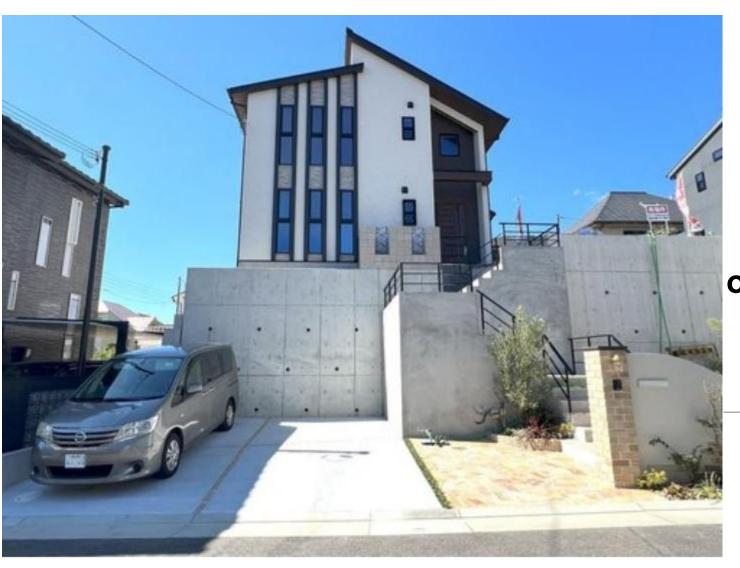

## Property Information

**Address:** 2-Chome Mikageyamate, Higashinada Ward, Kobe City, Hyogo Prefecture

Completion Date: January 2024

#### Structure:

Wooden construction (The Two-by-four system)

Total Floors: 2 floors above ground

Land Area:165.3m

Building Area: 114.48 m

Land Ownership: Freehold

### Room Plan

**Price:** 88,800,000 yen

Layout: 3LDK

Main Orientation: South

Parking: Space for 2 vehicles

**Current Status: Vacant** 

Move-in Date: Immediate

#### **Remarks:**

Luxurious location with panoramic ocean views
Features a large rooftop balcony
Spacious 39m living-dining room
Constructed using the highly earthquake-resistant 2x4
construction method