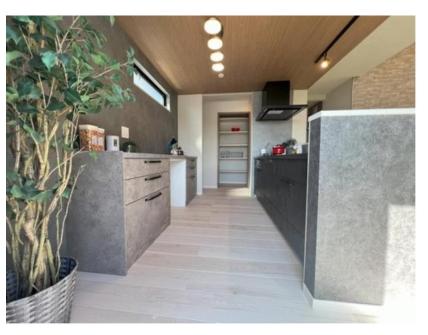

ddress:** 2-Chome Mikageyamate, Higashinada Ward, Kobe City, Hyogo Prefecture

Completion Date: January 2024

#### Structure:

Wooden construction (The Two-by-four system)

Total Floors: 2 floors above ground

Land Area:165.3m

Building Area: 114.48 m

Land Ownership: Freehold

#### Access:

10-minute walk to Hankyu Kobe Line "Mikage" Station





### Room Plan





**Price:** 88,800,000 yen

Layout: 3LDK

Main Orientation: South

Parking: Space for 2 vehicles

**Current Status: Vacant** 

Move-in Date: Immediate

#### **Remarks:**

Luxurious location with panoramic ocean views
Features a large rooftop balcony
Spacious 39m living-dining room
Constructed using the highly earthquake-resistant 2x4
construction method

Thermal insulation performance exceeds level 5 standards.

## Room Photos