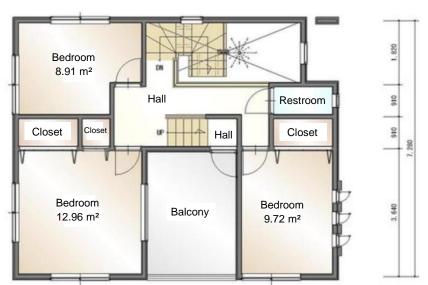

### Room Plan

**Price:** 88,800,000 yen

Layout: 3LDK

Main Orientation: South

Parking: Space for 2 vehicles

**Current Status: Vacant** 

Move-in Date: Immediate

#### **Remarks:**

Luxurious location with panoramic ocean views
Features a large rooftop balcony
Spacious 39m living-dining room
Constructed using the highly earthquake-resistant 2x4
construction method