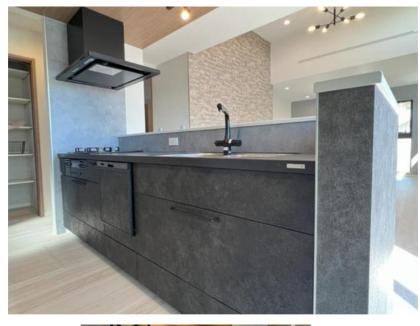

#### **Remarks:**

Luxurious location with panoramic ocean views
Features a large rooftop balcony
Spacious 39m living-dining room
Constructed using the highly earthquake-resistant 2x4
construction method

## Room Photos