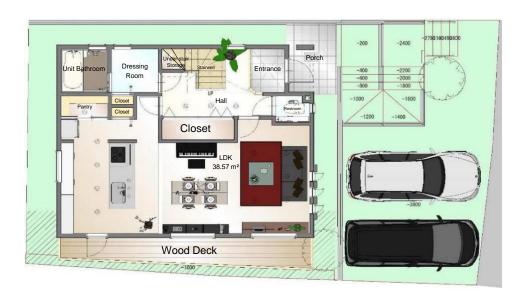

### Room Plan

**Price:** 88,800,000 yen

Layout: 3LDK

Main Orientation: South

Parking: Space for 2 vehicles

**Current Status: Vacant** 

Move-in Date: Immediate

#### **Remarks:**

Luxurious location with panoramic ocean views
Features a large rooftop balcony
Spacious 39m living-dining room
Constructed using the highly earthquake-resistant 2x4
construction method