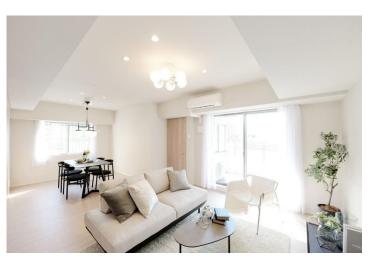

# Room Plan Fully Renovated in November 2024

### Remarks:

Southeast corner unit on the 12th floor with dual-aspect windows in all rooms, ensuring brightness and ventilation. Spacious living and dining room of approx. 34 m<sup>2</sup>, equipped with underfloor heating system. Can also be used as an office space. Major renovations and repairs of the common areas were completed in 2019.

## Room Photos