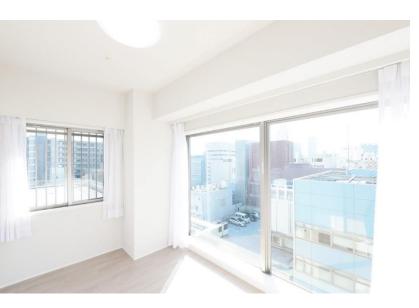

### Remarks:

Southeast corner unit on the 12th floor with dual-aspect windows in all rooms, ensuring brightness and ventilation. Spacious living and dining room of approx. 34 m<sup>2</sup>, equipped with underfloor heating system. Can also be used as an office space. Major renovations and repairs of the common areas were completed in 2019.

## Room Photos