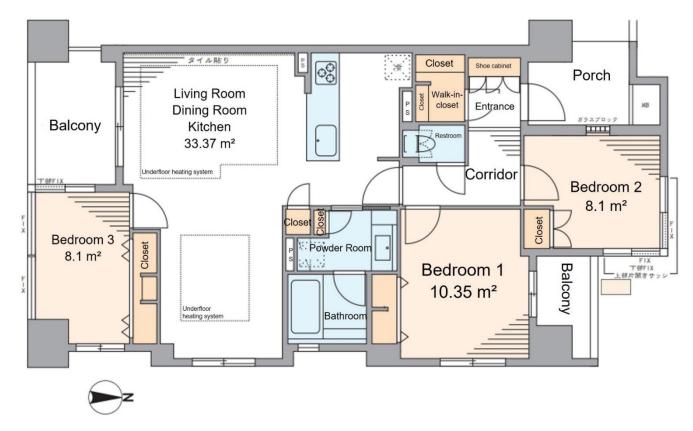

**Price:** 84,900,000 yen

Layout: 3LDK

(3 rooms + living room, dining room, and kitchen)

Main Orientation: South

Balcony Area: 10.02 m<sup>2</sup>

Management Fee: 9,980 yen/month

Repair Fund Contribution: 24,690 yen/month

### Remarks:

Southeast corner unit on the 12th floor with dual-aspect windows in all rooms, ensuring brightness and ventilation. Spacious living and dining room of approx. 34 m<sup>2</sup>, equipped with underfloor heating system. Can also be used as an office space. Major renovations and repairs of the common areas were completed in 2019.