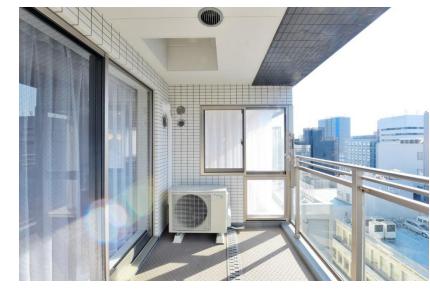

### Remarks:

Southeast corner unit on the 12th floor with dual-aspect windows in all rooms, ensuring brightness and ventilation. Spacious living and dining room of approx. 34 m<sup>2</sup>, equipped with underfloor heating system. Can also be used as an office space. Major renovations and repairs of the common areas were completed in 2019.

## Room Photos