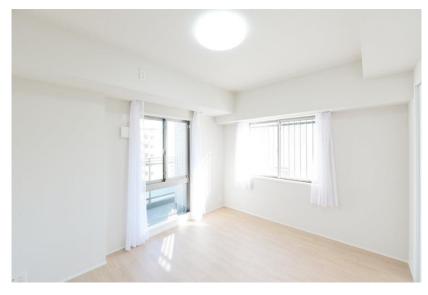

ami-Morimachi Store: Approx. 5-minute walk (approx. 350 meters)
- •Supermarket LIFE Taiyuji Store: Approx. 7-minute walk (approx. 500 meters)

**Price:** 84,900,000 yen

Layout: 3LDK

(3 rooms + living room, dining room, and kitchen)

Main Orientation: South

Balcony Area: 10.02 m<sup>2</sup>

Management Fee: 9,980 yen/month

Repair Fund Contribution: 24,690 yen/month

**Current Status:** Vacant

**Move-in Date:** Negotiable

### Remarks:

Southeast corner unit on the 12th floor with dual-aspect windows in all rooms, ensuring brightness and ventilation. Spacious living and dining room of approx. 34 m<sup>2</sup>, equipped with underfloor heating system. Can also be used as an office space. Major renovations and repairs of the common areas were completed in 2019.

## Room Photos