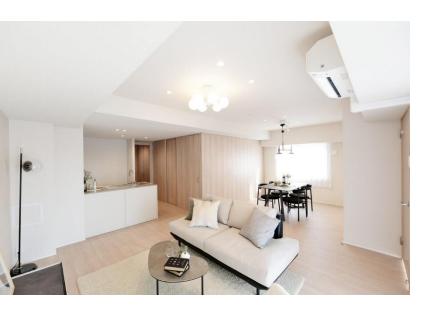

### Remarks:

Southeast corner unit on the 12th floor with dual-aspect windows in all rooms, ensuring brightness and ventilation. Spacious living and dining room of approx. 34 m<sup>2</sup>, equipped with underfloor heating system. Can also be used as an office space. Major renovations and repairs of the common areas were completed in 2019.

## Room Photos