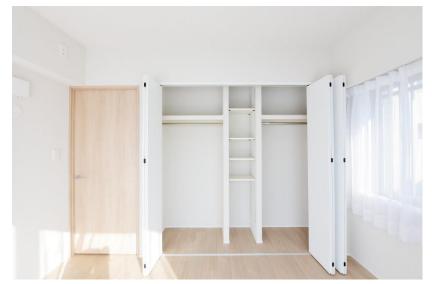

inami-Morimachi Store: Approx. 5-minute walk (approx. 350 meters)
- •Supermarket LIFE Taiyuji Store: Approx. 7-minute walk (approx. 500 meters)

**Price:** 84,900,000 yen

Layout: 3LDK

(3 rooms + living room, dining room, and kitchen)

Main Orientation: South

Balcony Area: 10.02 m<sup>2</sup>

Management Fee: 9,980 yen/month

Repair Fund Contribution: 24,690 yen/month

**Current Status:** Vacant

**Move-in Date:** Negotiable

### Remarks:

Southeast corner unit on the 12th floor with dual-aspect windows in all rooms, ensuring brightness and ventilation. Spacious living and dining room of approx. 34 m<sup>2</sup>, equipped with underfloor heating system. Can also be used as an office space. Major renovations and repairs of the common areas were completed in 2019.

## Room Photos