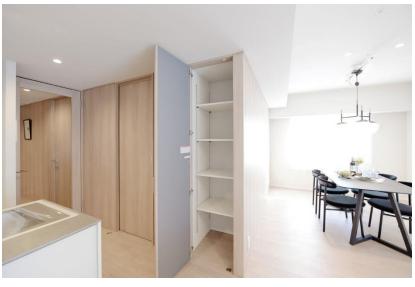

OHYO Minami-Morimachi Store: Approx. 5-minute walk (approx. 350 meters)
- •Supermarket LIFE Taiyuji Store: Approx. 7-minute walk (approx. 500 meters)

**Price:** 84,900,000 yen

Layout: 3LDK

(3 rooms + living room, dining room, and kitchen)

Main Orientation: South

Balcony Area: 10.02 m<sup>2</sup>

Management Fee: 9,980 yen/month

Repair Fund Contribution: 24,690 yen/month

**Current Status:** Vacant

**Move-in Date:** Negotiable

### Remarks:

Southeast corner unit on the 12th floor with dual-aspect windows in all rooms, ensuring brightness and ventilation. Spacious living and dining room of approx. 34 m<sup>2</sup>, equipped with underfloor heating system. Can also be used as an office space. Major renovations and repairs of the common areas were completed in 2019.

## Room Photos