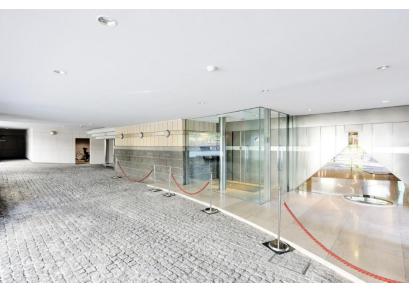

### Room Photos

#### **Remarks:**

•Major renovations on common areas were completed in October 2024. •Three-sided lighting layout (South, West, North).