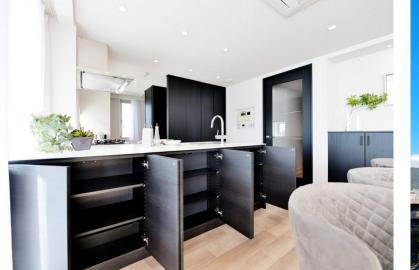

convenience

Land Rights: Freehold

#### Access:

•5-minute walk to Hankyu Kobe Line "Mikage" Station

•12-minute walk to JR Tokaido Line "Sumiyoshi" Station



### Room Plan



Price: 109,900,000 yen

Layout: 3LDK + WIC

Main Orientation: South, West, North

Balcony Area: 6.75m

Rooftop Terrace Area: 50.55m<sup>2</sup>

Management Fee: 55,900 yen/month

Repair Reserve Fund: 14,240 yen/month

Parking: Exclusive use (15,000 yen/month)

Current Status: Vacant

Handover Date: Immediate

#### **Remarks:**

•Major renovations on common areas were completed in October 2024. •Three-sided lighting layout (South, West, North).

#### Surrounding Environment:

•Mikage Kita Elementary School: 8 minutes walk (approx. 590m) •Mikage Junior High School : 9 minutes walk (approx. 690m)

### Room Photos