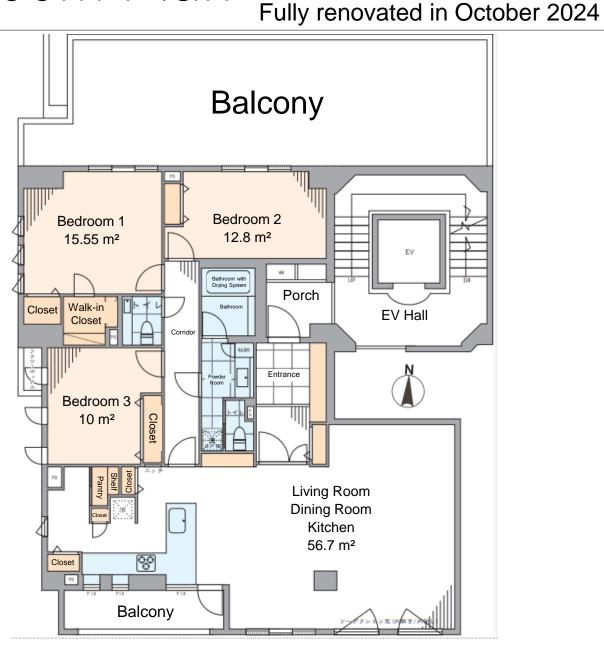

Exclusive Area: 138.65m

Construction Company: Takenaka Corporation

Management Company: Nomura Real Estate Partners Co., Ltd.

**Management Style:** Fully entrusted with daytime on-site support for your convenience

### Room Plan

Price: 109,900,000 yen

Layout: 3LDK + WIC

Main Orientation: South, West, North

Balcony Area: 6.75m

Rooftop Terrace Area: 50.55m<sup>2</sup>

Management Fee: 55,900 yen/month

Repair Reserve Fund: 14,240 yen/month

#### **Remarks:**

•Major renovations on common areas were completed in October 2024. •Three-sided lighting layout (South, West, North).