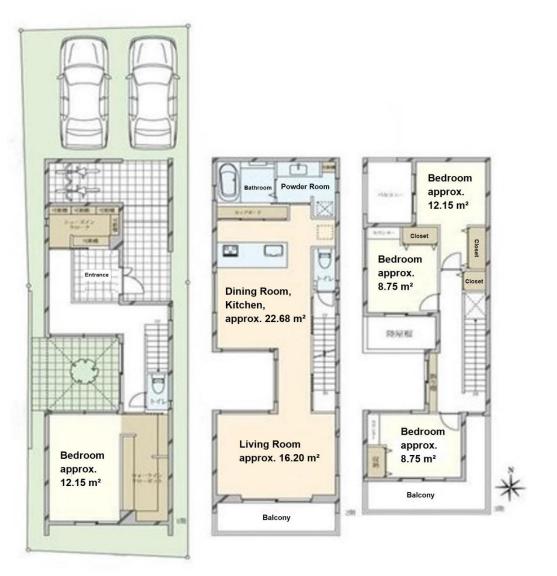

## Room Plan

Price: 128,000,000 yen

Layout: 4LDK (4 rooms + living room, dining room, and kitchen)

Main Orientation: South

Parking: Space for 2 cars

Current Status: Vacant

Move-in Date: Negotiable

## Property Information

**Address:**10-12, Kita Showa-cho, Nishinomiya City, Hyogo Prefecture

**Completion Date:** August 2024

Building Structure: Wooden Construction

Total Floors: 3 above ground

**Land Area:** 127.02 m<sup>2</sup>

Building Area: 157.24 m<sup>2</sup>

Land Rights: Freehold

**Access:** 7-minute walk from Hankyu Kobe Main Line "Nishinomiya Kitaguchi" Station