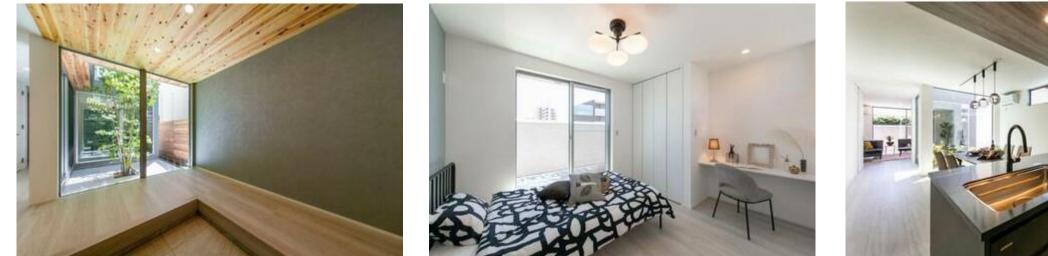

ng Area: 157.24 m<sup>2</sup>

Land Rights: Freehold

**Access:** 7-minute walk from Hankyu Kobe Main Line "Nishinomiya Kitaguchi" Station

## Room Plan



Price: 128,000,000 yen

Layout: 4LDK (4 rooms + living room, dining room, and kitchen)

Main Orientation: South

Parking: Space for 2 cars

Current Status: Vacant

Move-in Date: Negotiable

#### **Surrounding Amenities:**

•Convenience Store: 7-11 Nishinomiya Kita Showa-cho, approx. 4-minute walk

•Supermarket: Coop Kobe Kitaguchi Shokusai-kan, approx. 7minute walk

Shopping Mall: ACTA Nishinomiya, approx. 7-minute walk
Shopping Mall: Hankyu Nishinomiya Gardens, approx. 13-minute walk

•Elementary School: Hirota Elementary School, approx. 12minute walk

•Middle School: Hiraki Junior High School, approx. 7-minute walk

#### Room Photos