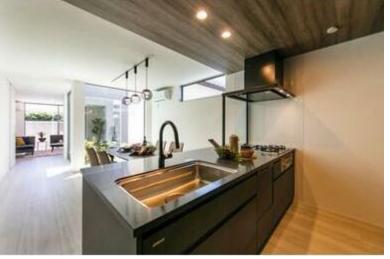

Area: 157.24 m<sup>2</sup>

Land Rights: Freehold

**Access:** 7-minute walk from Hankyu Kobe Main Line "Nishinomiya Kitaguchi" Station

## Room Plan



Price: 128,000,000 yen

Layout: 4LDK (4 rooms + living room, dining room, and kitchen)

Main Orientation: South

Parking: Space for 2 cars

Current Status: Vacant

Move-in Date: Negotiable

#### **Surrounding Amenities:**

•Convenience Store: 7-11 Nishinomiya Kita Showa-cho, approx. 4-minute walk

•Supermarket: Coop Kobe Kitaguchi Shokusai-kan, approx. 7minute walk

Shopping Mall: ACTA Nishinomiya, approx. 7-minute walk
Shopping Mall: Hankyu Nishinomiya Gardens, approx. 13-minute walk

•Elementary School: Hirota Elementary School, approx. 12minute walk

•Middle School: Hiraki Junior High School, approx. 7-minute walk

#### Room Photos