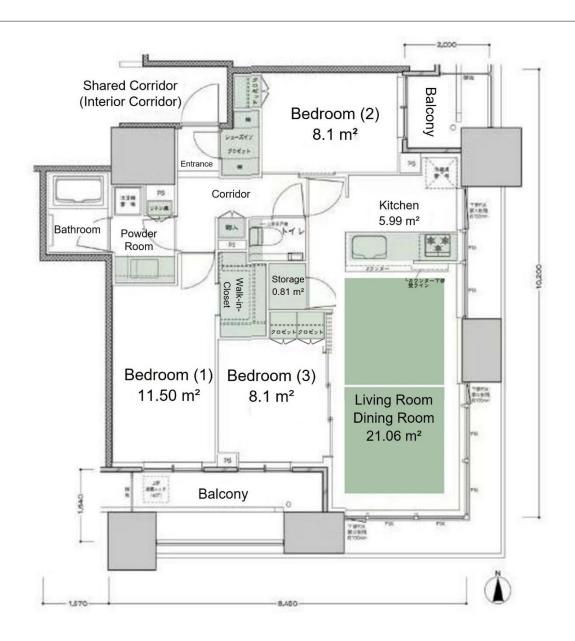

# Property Information

Osaka Prefecture

**Completion Date:** March 2022

**Structure:** Reinforced Concrete

Total Units: 855 units

Floor/Total Floors: 39th floor / 48 floors above ground

Exclusive Area: 76.47 m<sup>2</sup>

# Room Plan

Price: 192,800,000 yen

Layout: 3LDK (3 rooms + living room, dining room, and kitchen)

Main Orientation: South

Management Fee: 20,046 yen/month

Repair Fund Contribution: 11,750 yen/month

Parking: No available spaces