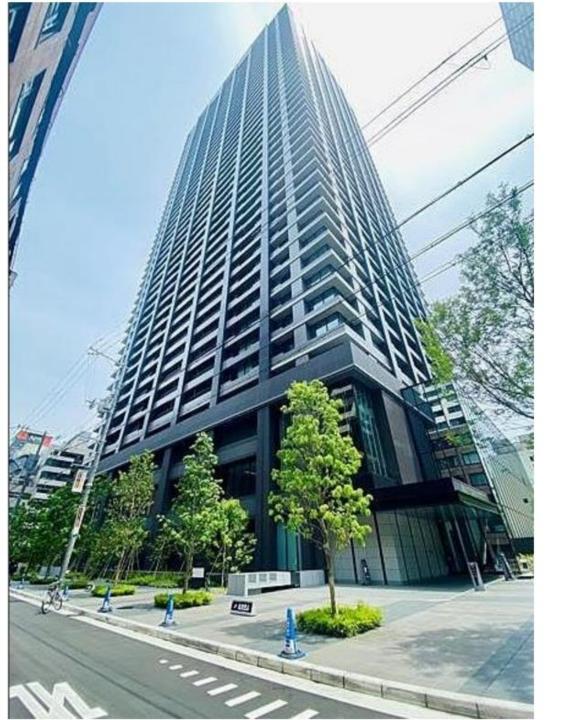

# CITY TOWER Osaka Honmachi

# Property Information

Osaka Prefecture

**Completion Date:** March 2022

**Structure:** Reinforced Concrete

Total Units: 855 units

Floor/Total Floors: 39th floor / 48 floors above ground

Exclusive Area: 76.47 m<sup>2</sup>

#### Access:

"Sakaisuji-Hommachi" Station on the Osaka Metro Sakaisuji Line: Approx. 3-minute walk

"Hommachi" Station on the Osaka Metro Midosuji Line:

Approx. 5-minute walk

"Kitahama" Station on the Osaka Metro Sakaisuji Line: Approx. 9-minute walk