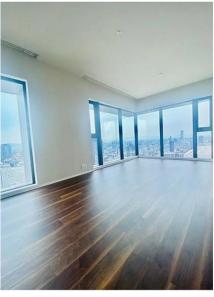

# Room Plan

Price: 192,800,000 yen

Layout: 3LDK (3 rooms + living room, dining room, and kitchen)

Main Orientation: South

Management Fee: 20,046 yen/month

Repair Fund Contribution: 11,750 yen/month

Parking: No available spaces

**Current Status: Vacant** 

Move-in Date: Negotiable

Notes: Pet-friendly (subject to regulations)
Seismic isolation structure used in this high-rise tower condominium

Well-equipped shared facilities (Some facilities usage fees may be required): Fitness Room (2nd floor)/ Guest Rooms (5th floor) Sky Lounge (47th floor)/ Sky Atrium (47th floor) Party Room (47th floor)