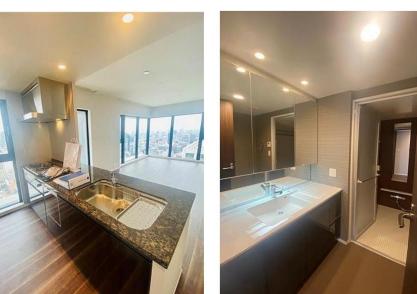

# Room Plan

Price: 192,800,000 yen

Layout: 3LDK (3 rooms + living room, dining room, and kitchen)

Main Orientation: South

Management Fee: 20,046 yen/month

Repair Fund Contribution: 11,750 yen/month

Parking: No available spaces

**Current Status: Vacant** 

Move-in Date: Negotiable

Notes: Pet-friendly (subject to regulations)
Seismic isolation structure used in this high-rise tower condominium

Well-equipped shared facilities (Some facilities usage fees may be required): Fitness Room (2nd floor)/ Guest Rooms (5th floor) Sky Lounge (47th floor)/ Sky Atrium (47th floor) Party Room (47th floor)