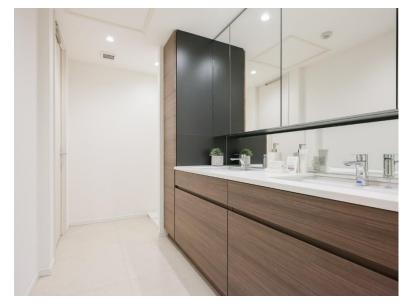

bori" Station (Tokyo Metro Hibiya Line)





### Room Plan

#### Fully renovated in October 2024



**Price:** 258,000,000 yen

Layout: 4LDK

**Main Orientation:** West

Balcony Area: 12.52m

Management Fee: 37,800 yen/month

Repair Reserve Fund: 50,430 yen/month

**Current Status: Vacant** 

Move-in Date: Immediate

#### Highlights:

Winner of the year of 2000 Good Design Award.

The living and dining room are equipped with floor heating for year-round comfort.

Each floor features a garbage disposal station for added convenience. Concierge services available to elevate daily living.

Pet-friendly environment for animal lovers.

#### **Shared Facilities:**

Children's activity room, Observation terrace, Scenic lounge, Exclusive owner's lounge, Guest suites and more

## Room Photos