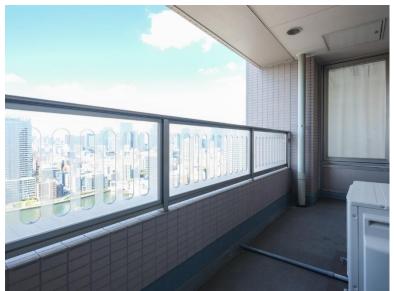

ri" Station (Tokyo Metro Hibiya Line)





### Room Plan

#### Fully renovated in October 2024



**Price:** 258,000,000 yen

Layout: 4LDK

**Main Orientation:** West

Balcony Area: 12.52m

Management Fee: 37,800 yen/month

Repair Reserve Fund: 50,430 yen/month

**Current Status: Vacant** 

Move-in Date: Immediate

#### Highlights:

Winner of the year of 2000 Good Design Award.

The living and dining room are equipped with floor heating for year-round comfort.

Each floor features a garbage disposal station for added convenience. Concierge services available to elevate daily living.

Pet-friendly environment for animal lovers.

#### **Shared Facilities:**

Children's activity room, Observation terrace, Scenic lounge, Exclusive owner's lounge, Guest suites and more

## Room Photos