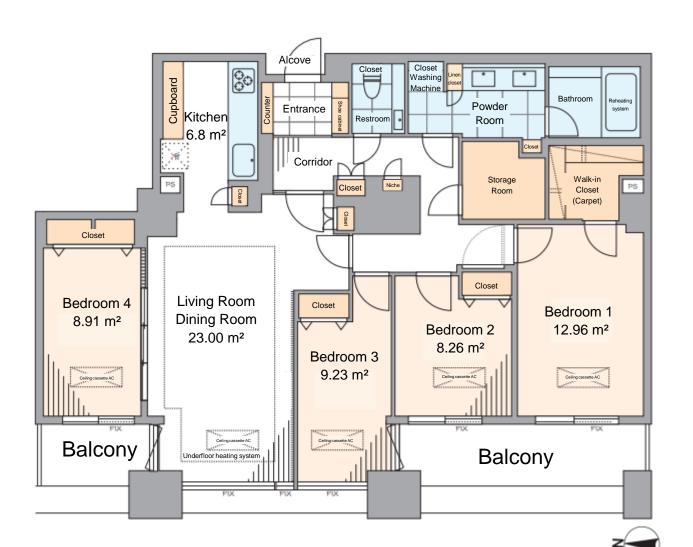

### Room Plan

#### Fully renovated in October 2024

**Price:** 258,000,000 yen

Layout: 4LDK

**Main Orientation:** West

Balcony Area: 12.52m

Management Fee: 37,800 yen/month

Repair Reserve Fund: 50,430 yen/month

**Current Status: Vacant** 