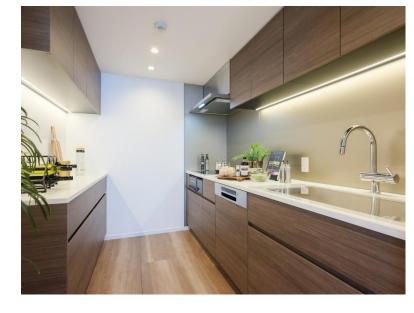

hobori" Station (Tokyo Metro Hibiya Line)





### Room Plan

#### Fully renovated in October 2024



**Price:** 258,000,000 yen

Layout: 4LDK

**Main Orientation:** West

Balcony Area: 12.52m

Management Fee: 37,800 yen/month

Repair Reserve Fund: 50,430 yen/month

**Current Status: Vacant** 

Move-in Date: Immediate

#### Highlights:

Winner of the year of 2000 Good Design Award.

The living and dining room are equipped with floor heating for year-round comfort.

Each floor features a garbage disposal station for added convenience. Concierge services available to elevate daily living.

Pet-friendly environment for animal lovers.

#### **Shared Facilities:**

Children's activity room, Observation terrace, Scenic lounge, Exclusive owner's lounge, Guest suites and more

## Room Photos