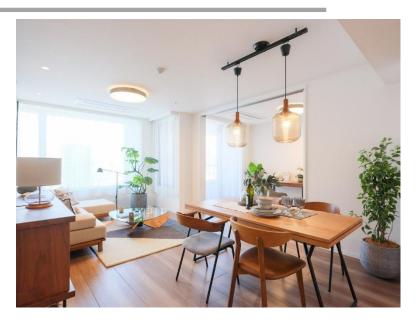

tchobori" Station (Tokyo Metro Hibiya Line)





### Room Plan

#### Fully renovated in October 2024



**Price:** 258,000,000 yen

Layout: 4LDK

**Main Orientation:** West

Balcony Area: 12.52m

Management Fee: 37,800 yen/month

Repair Reserve Fund: 50,430 yen/month

**Current Status: Vacant** 

Move-in Date: Immediate

#### Highlights:

Winner of the year of 2000 Good Design Award.

The living and dining room are equipped with floor heating for year-round comfort.

Each floor features a garbage disposal station for added convenience. Concierge services available to elevate daily living.

Pet-friendly environment for animal lovers.

#### **Shared Facilities:**

Children's activity room, Observation terrace, Scenic lounge, Exclusive owner's lounge, Guest suites and more

## Room Photos