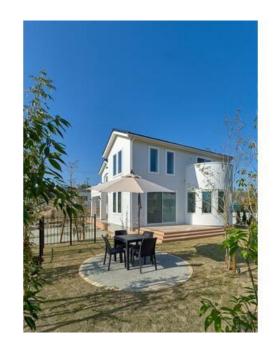

oors above ground

**Land Area**: 339.94m

Building Area: 161.49m

Land Ownership: Freehold

## Access:

14-minute walk to Hankyu Kobe Line "Shukugawa" Station





# Room Plan



**Price**: 188,000,000 yen

**Layout**: 4LDK + Storage Room

Main Orientation: South

Parking: Space for 2 vehicles

**Current Status**: Vacant

Move-in Date: Immediate

### Remarks:

Certified as a Long-Term Excellent Housing superior airtightness and thermal insulation. Equipped with furniture, air conditioning, and a Rinnai Gas Clothes Dryer.

# **Surrounding Environment:**

1-minute walk to Takatsuka Park
4-minute walk to Nakanonoike Green Park
9-minute walk to Ikari Supermarket Ashiya
12-minute walk to Shukugawa Green Place Shopping Mall

11-minute walk to Shukugawa Elementary School

# Room Photos