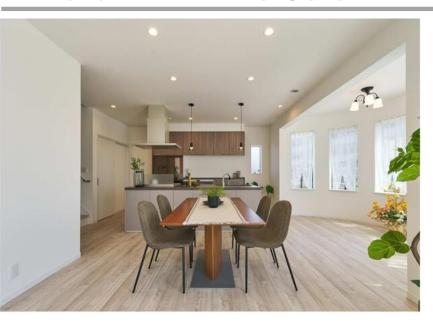

rs: 2 floors above ground

**Land Area**: 339.94m

Building Area: 161.49m

Land Ownership: Freehold

## Access:

14-minute walk to Hankyu Kobe Line "Shukugawa" Station





# Room Plan



**Price**: 188,000,000 yen

**Layout**: 4LDK + Storage Room

Main Orientation: South

Parking: Space for 2 vehicles

**Current Status**: Vacant

Move-in Date: Immediate

### Remarks:

Certified as a Long-Term Excellent Housing superior airtightness and thermal insulation. Equipped with furniture, air conditioning, and a Rinnai Gas Clothes Dryer.

# **Surrounding Environment:**

1-minute walk to Takatsuka Park
4-minute walk to Nakanonoike Green Park
9-minute walk to Ikari Supermarket Ashiya
12-minute walk to Shukugawa Green Place Shopping Mall

11-minute walk to Shukugawa Elementary School

# Room Photos