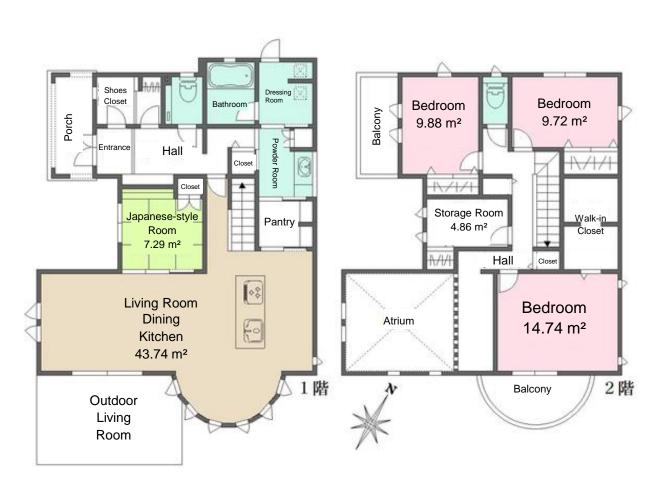

# Room Plan

**Price**: 188,000,000 yen

**Layout**: 4LDK + Storage Room

Main Orientation: South

Parking: Space for 2 vehicles

**Current Status**: Vacant

Move-in Date: Immediate

### Remarks:

Certified as a Long-Term Excellent Housing superior airtightness and thermal insulation. Equipped with furniture, air conditioning, and a Rinnai Gas Clothes Dryer.