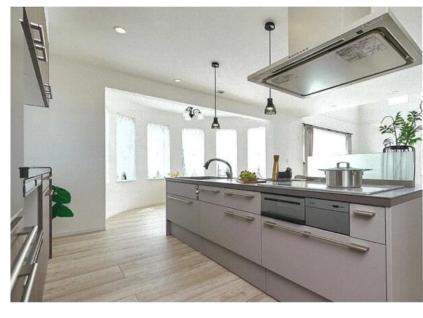

2 floors above ground

**Land Area**: 339.94m

Building Area: 161.49m

Land Ownership: Freehold

## Access:

14-minute walk to Hankyu Kobe Line "Shukugawa" Station





# Room Plan



**Price**: 188,000,000 yen

**Layout**: 4LDK + Storage Room

Main Orientation: South

Parking: Space for 2 vehicles

**Current Status**: Vacant

Move-in Date: Immediate

### Remarks:

Certified as a Long-Term Excellent Housing superior airtightness and thermal insulation. Equipped with furniture, air conditioning, and a Rinnai Gas Clothes Dryer.

# **Surrounding Environment:**

1-minute walk to Takatsuka Park
4-minute walk to Nakanonoike Green Park
9-minute walk to Ikari Supermarket Ashiya
12-minute walk to Shukugawa Green Place Shopping Mall

11-minute walk to Shukugawa Elementary School

# Room Photos