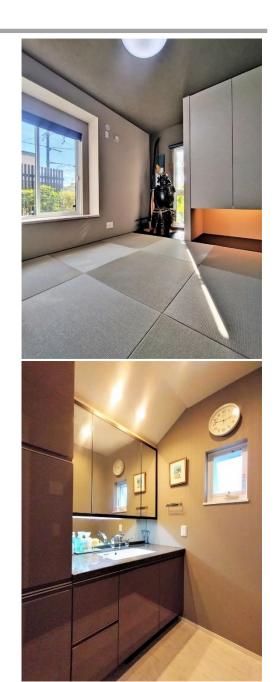

ture: Wooden construction

Total Floors: 2 above ground

Land Area: 123.40m<sup>2</sup>

Building Area: 115.47m<sup>2</sup>

Land Ownership: Freehold

Access:

•5-minute walk from Mikage Station on the Hankyu Kobe Line
•15-minute walk from Sumiyoshi Station on the JR Kobe Line

# Room Plan



### Price: **116,800,000 yen**

Layout: 4LDK + Attic Storage + WIC + SIC

Main Orientation: South

Parking: Space for 1 car

**Current Status: Occupied** 

**Closing: Negotiable** 

#### Remarks:

Custom bookshelves in Bedrooms 1 & 2, TOM SAUYER stained glass, EcoCarat Plus wall in the living room (humidity control and odor absorption), Evergreen trees on the terrace, Custom curtains throughout, LDK over 33 sqm, raised ceiling (approx. 2.7m), Electric vehicle charging equipments.

## Room Photos