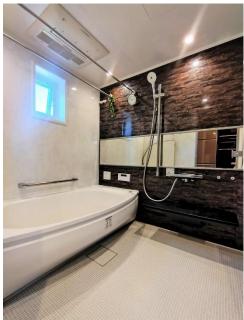

ucture: Wooden construction

Total Floors: 2 above ground

Land Area: 123.40m<sup>2</sup>

Building Area: 115.47m<sup>2</sup>

Land Ownership: Freehold

Access:

•5-minute walk from Mikage Station on the Hankyu Kobe Line
•15-minute walk from Sumiyoshi Station on the JR Kobe Line

# Room Plan



### Price: **116,800,000 yen**

Layout: 4LDK + Attic Storage + WIC + SIC

Main Orientation: South

Parking: Space for 1 car

**Current Status: Occupied** 

**Closing: Negotiable** 

#### Remarks:

Custom bookshelves in Bedrooms 1 & 2, TOM SAUYER stained glass, EcoCarat Plus wall in the living room (humidity control and odor absorption), Evergreen trees on the terrace, Custom curtains throughout, LDK over 33 sqm, raised ceiling (approx. 2.7m), Electric vehicle charging equipments.

## Room Photos