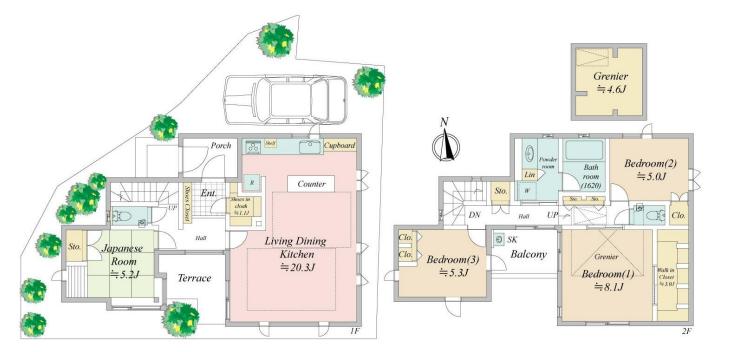

# Room Plan

### Price: **116,800,000 yen**

Layout: 4LDK + Attic Storage + WIC + SIC

Main Orientation: South

Parking: Space for 1 car

**Current Status: Occupied** 

**Closing: Negotiable** 

#### Remarks:

Custom bookshelves in Bedrooms 1 & 2, TOM SAUYER stained glass, EcoCarat Plus wall in the living room (humidity control and odor absorption), Evergreen trees on the terrace, Custom curtains throughout, LDK over 33 sqm, raised ceiling (approx. 2.7m), Electric vehicle charging equipments.