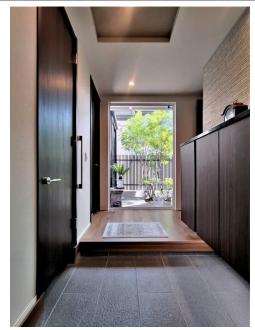

tructure: Wooden construction

Total Floors: 2 above ground

Land Area: 123.40m<sup>2</sup>

Building Area: 115.47m<sup>2</sup>

Land Ownership: Freehold

Access:

•5-minute walk from Mikage Station on the Hankyu Kobe Line
•15-minute walk from Sumiyoshi Station on the JR Kobe Line

# Room Plan



### Price: **116,800,000 yen**

Layout: 4LDK + Attic Storage + WIC + SIC

Main Orientation: South

Parking: Space for 1 car

**Current Status: Occupied** 

**Closing: Negotiable** 

#### Remarks:

Custom bookshelves in Bedrooms 1 & 2, TOM SAUYER stained glass, EcoCarat Plus wall in the living room (humidity control and odor absorption), Evergreen trees on the terrace, Custom curtains throughout, LDK over 33 sqm, raised ceiling (approx. 2.7m), Electric vehicle charging equipments.

## Room Photos