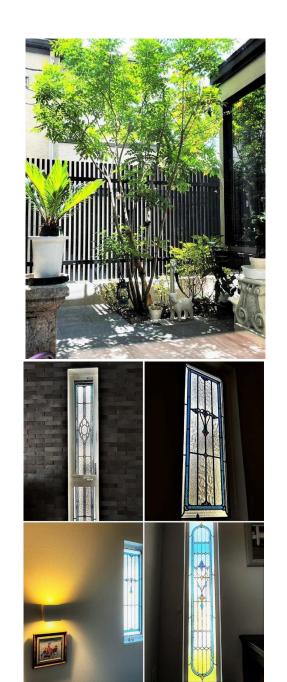

#### Remarks:

Custom bookshelves in Bedrooms 1 & 2, TOM SAUYER stained glass, EcoCarat Plus wall in the living room (humidity control and odor absorption), Evergreen trees on the terrace, Custom curtains throughout, LDK over 33 sqm, raised ceiling (approx. 2.7m), Electric vehicle charging equipments.

## Room Photos