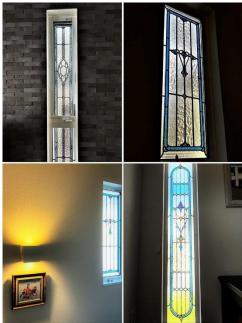

Custom bookshelves in Bedrooms 1 & 2, TOM SAUYER stained glass, EcoCarat Plus wall in the living room (humidity control and odor absorption), Evergreen trees on the terrace, Custom curtains throughout, LDK over 33 sqm, raised ceiling (approx. 2.7m), Electric vehicle charging equipments.