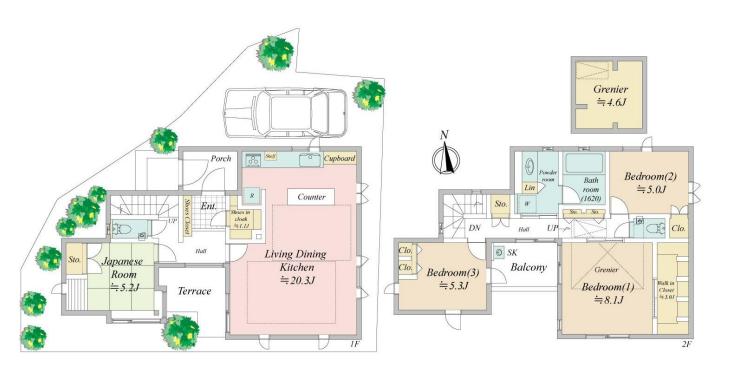

#### Address:

Sumiyoshiyamate 2-chome, Higashinada-ku, Kobe City, Hyogo Prefecture

Completion Date: March 2020

Building Structure: Wooden construction

Total Floors: 2 above ground

Land Area: 123.40m

Building Area: 115.47m

### Room Plan

Price: 118,800,000 yen

Layout: 4LDK + Attic Storage + WIC + SIC

Main Orientation: South

Parking: Space for 1 car

**Current Status: Occupied** 

Closing: Negotiable

Remarks:

Custom bookshelves in Bedrooms 1 & 2, TOM SAUYER stained glass, EcoCarat Plus wall in the living room (humidity control and odor absorption), Evergreen trees on the terrace, Custom curtains throughout, LDK over 33 sqm, raised ceiling (approx. 2.7m), Electric vehicle charging equipments.