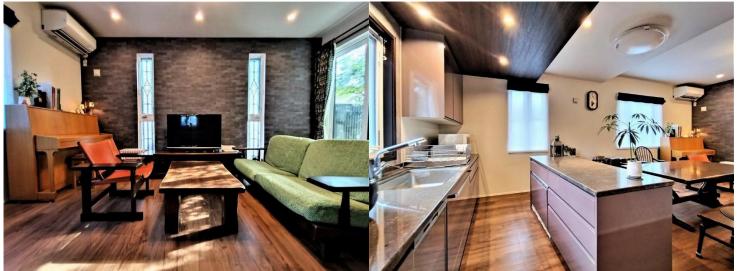

Custom bookshelves in Bedrooms 1 & 2, TOM SAUYER stained glass, EcoCarat Plus wall in the living room (humidity control and odor absorption), Evergreen trees on the terrace, Custom curtains throughout, LDK over 33 sqm, raised ceiling (approx. 2.7m), Electric vehicle charging equipments.

# Room Photos