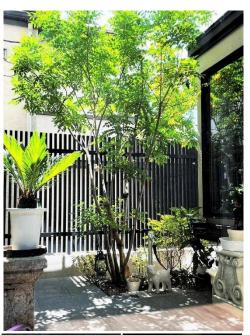

Custom bookshelves in Bedrooms 1 & 2, TOM SAUYER stained glass, EcoCarat Plus wall in the living room (humidity control and odor absorption), Evergreen trees on the terrace, Custom curtains throughout, LDK over 33 sqm, raised ceiling (approx. 2.7m), Electric vehicle charging equipments.