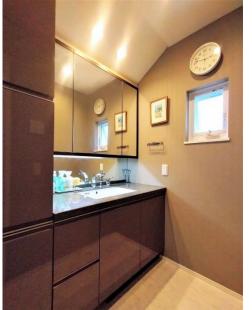

ate: March 2020

Building Structure: Wooden construction

Total Floors: 2 above ground

Land Area: 123.40m

Building Area: 115.47m

Land Ownership: Freehold

#### Access:

- 5-minute walk from Mikage Station on the Hankyu Kobe Line
- •15-minute walk from Sumiyoshi Station on the JR Kobe Line

### Room Plan



Price: 118,800,000 yen

Layout: 4LDK + Attic Storage + WIC + SIC

Main Orientation: South

Parking: Space for 1 car

**Current Status: Occupied** 

Closing: Negotiable

Remarks:

Custom bookshelves in Bedrooms 1 & 2, TOM SAUYER stained glass, EcoCarat Plus wall in the living room (humidity control and odor absorption), Evergreen trees on the terrace, Custom curtains throughout, LDK over 33 sqm, raised ceiling (approx. 2.7m), Electric vehicle charging equipments.

# Room Photos