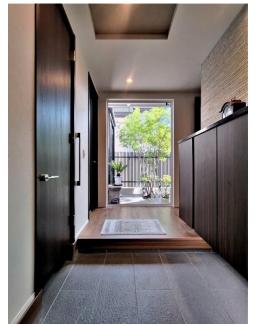

Custom bookshelves in Bedrooms 1 & 2, TOM SAUYER stained glass, EcoCarat Plus wall in the living room (humidity control and odor absorption), Evergreen trees on the terrace, Custom curtains throughout, LDK over 33 sqm, raised ceiling (approx. 2.7m), Electric vehicle charging equipments.

# Room Photos