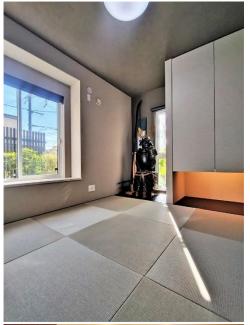

Date: March 2020

Building Structure: Wooden construction

Total Floors: 2 above ground

Land Area: 123.40m

Building Area: 115.47m

Land Ownership: Freehold

#### Access:

- 5-minute walk from Mikage Station on the Hankyu Kobe Line
- •15-minute walk from Sumiyoshi Station on the JR Kobe Line

### Room Plan



Price: 118,800,000 yen

Layout: 4LDK + Attic Storage + WIC + SIC

Main Orientation: South

Parking: Space for 1 car

**Current Status: Occupied** 

Closing: Negotiable

Remarks:

Custom bookshelves in Bedrooms 1 & 2, TOM SAUYER stained glass, EcoCarat Plus wall in the living room (humidity control and odor absorption), Evergreen trees on the terrace, Custom curtains throughout, LDK over 33 sqm, raised ceiling (approx. 2.7m), Electric vehicle charging equipments.

# Room Photos