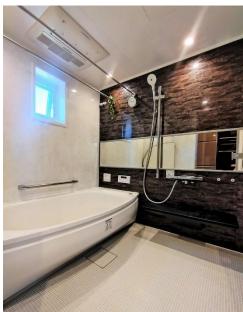

on Date: March 2020

Building Structure: Wooden construction

Total Floors: 2 above ground

Land Area: 123.40m

Building Area: 115.47m

Land Ownership: Freehold

#### Access:

- 5-minute walk from Mikage Station on the Hankyu Kobe Line
- •15-minute walk from Sumiyoshi Station on the JR Kobe Line

### Room Plan



Price: 118,800,000 yen

Layout: 4LDK + Attic Storage + WIC + SIC

Main Orientation: South

Parking: Space for 1 car

**Current Status: Occupied** 

Closing: Negotiable

Remarks:

Custom bookshelves in Bedrooms 1 & 2, TOM SAUYER stained glass, EcoCarat Plus wall in the living room (humidity control and odor absorption), Evergreen trees on the terrace, Custom curtains throughout, LDK over 33 sqm, raised ceiling (approx. 2.7m), Electric vehicle charging equipments.

# Room Photos