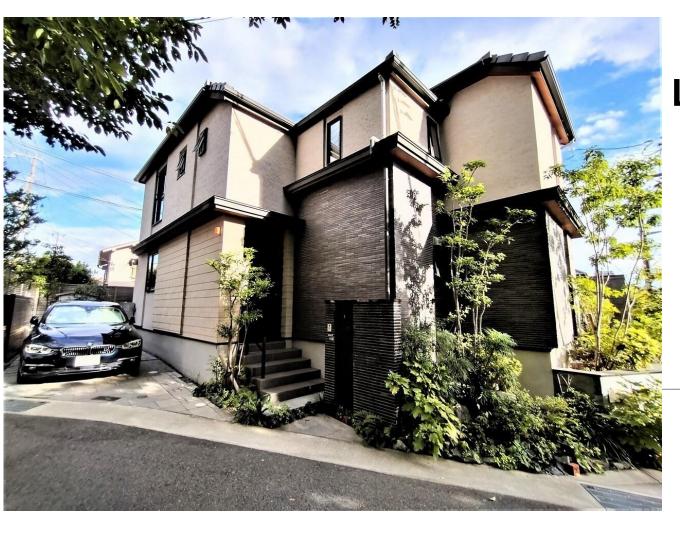

#### Address:

Sumiyoshiyamate 2-chome, Higashinada-ku, Kobe City, Hyogo Prefecture

Completion Date: March 2020

Building Structure: Wooden construction

Total Floors: 2 above ground

Land Area: 123.40m

Building Area: 115.47m

#### Access:

- 5-minute walk from Mikage Station on the Hankyu Kobe Line
- •15-minute walk from Sumiyoshi Station on the JR Kobe Line

### Room Plan

Price: 118,800,000 yen

Layout: 4LDK + Attic Storage + WIC + SIC

Main Orientation: South

Parking: Space for 1 car

**Current Status: Occupied** 

Closing: Negotiable

Remarks: