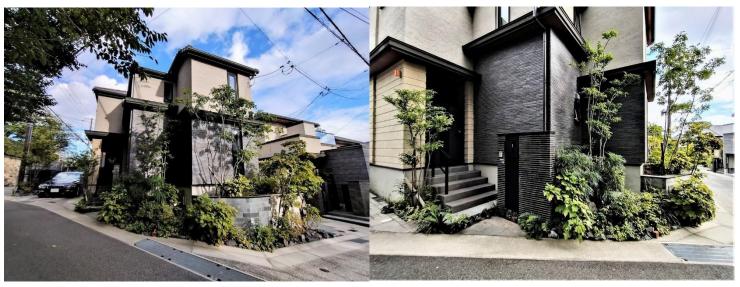

#### Address:

Sumiyoshiyamate 2-chome, Higashinada-ku, Kobe City, Hyogo Prefecture

Completion Date: March 2020

Building Structure: Wooden construction

Total Floors: 2 above ground

Land Area: 123.40m

Building Area: 115.47m

Custom bookshelves in Bedrooms 1 & 2, TOM SAUYER stained glass, EcoCarat Plus wall in the living room (humidity control and odor absorption), Evergreen trees on the terrace, Custom curtains throughout, LDK over 33 sqm, raised ceiling (approx. 2.7m), Electric vehicle charging equipments.