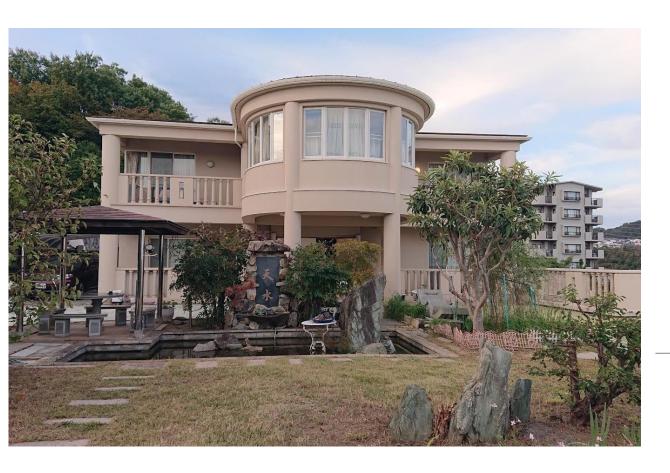

#### Address:

2-chōme-3-7 Nakayamasakuradai, Takarazuka, Hyogo Prefecture, Japan

Completion Date: August 2001

**Building Structure:** Reinforced concrete construction

**Total Floors:** 2 floors above ground, 1 basement

**Land Area:** 926.28m

Building Area: 468.61m

Land Rights: Freehold

### Room Plan

Price: 198,000,000 yen

Layout: 7LDK

Main orientation: South

Parking: Space for multiple vehicles

Current status: Occupied

Closing: Negotiable

Remarks:

Living room with a bar counter

•3 restrooms, powder room and a bathroom