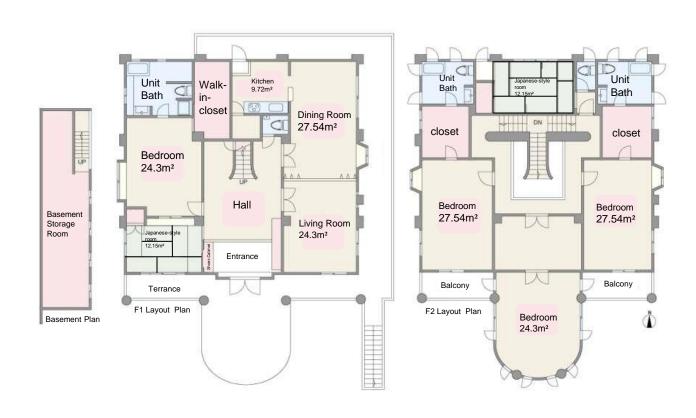

**Land Area:** 926.28m

Building Area: 468.61m

Land Rights: Freehold

### Room Plan

Price: 198,000,000 yen

Layout: 7LDK

Main orientation: South

Parking: Space for multiple vehicles

Current status: Occupied

Closing: Negotiable

Remarks:

Living room with a bar counter

•3 restrooms, powder room and a bathroom