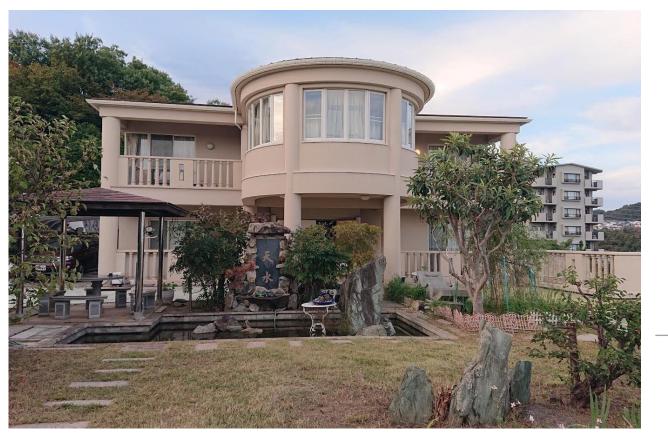

### Super Luxury villa with a land

## area of over 900 m located in

## Takarazuka Hyogo Prefecture

Mash Co., Ltd. 3-11, Fujishirodai 2-chome, Suita City, Osaka Prefecture Osaka Prefecture Governor License (2) No. 58189 Main Line (Japanese): 06-6369-7347 English and Chinese Service Hotline : 090-9879-4615

#### Address:

2-chōme-3-7 Nakayamasakuradai, Takarazuka, Hyogo Prefecture, Japan

Completion Date: August 2001

Building Structure: Reinforced concrete construction

**Total Floors:** 2 floors above ground, 1 basement

Land Area: 926.28m<sup>2</sup>

Building Area: 468.61 m

Land Rights: Freehold

### Price: 168,000,000 yen

Layout: 7LDK

Main orientation: South

Parking: Space for multiple vehicles

Current status: Occupied

**Closing: Negotiable** 

Remarks:

- •Living room with a bar counter
- •3 restrooms, powder room and a bathroom