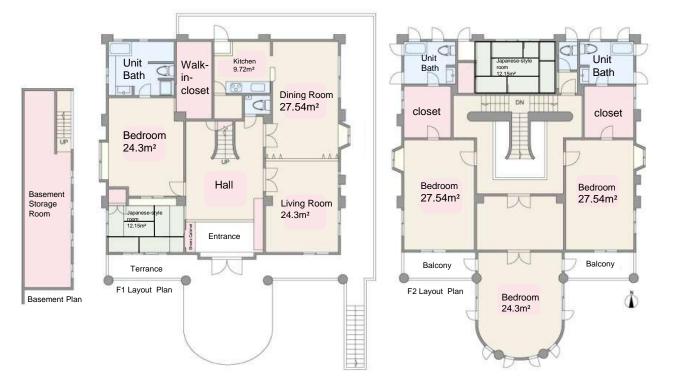

# Room Plan

### Price: 168,000,000 yen

Layout: 7LDK

Main orientation: South

Parking: Space for multiple vehicles

Current status: Occupied

**Closing: Negotiable** 

Remarks:

- •Living room with a bar counter
- •3 restrooms, powder room and a bathroom