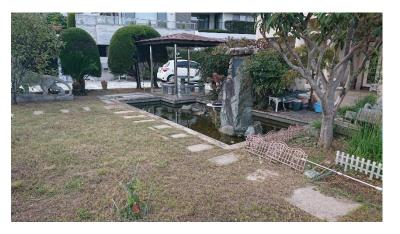

### Super Luxury villa with a land

## area of over 900 m located in

## Takarazuka Hyogo Prefecture

Mash Co., Ltd. 3-11, Fujishirodai 2-chome, Suita City, Osaka Prefecture Osaka Prefecture Governor License (2) No. 58189 Main Line (Japanese): 06-6369-7347 English and Chinese Service Hotline : 090-9879-4615

# Property Information



#### Address:

2-chōme-3-7 Nakayamasakuradai, Takarazuka, Hyogo Prefecture, Japan

Completion Date: August 2001

Building Structure: Reinforced concrete construction

**Total Floors:** 2 floors above ground, 1 basement

Land Area: 926.28m<sup>2</sup>

Building Area: 468.61 m

Land Rights: Freehold

#### Access:

9-minute bus ride from Hankyu Takarazuka Line Nakayama-Kannon Station, then a 3-minute walk after getting off at Sakuradai 1-chome bus stop.





# Room Plan



### Price: 168,000,000 yen

Layout: 7LDK

Main orientation: South

Parking: Space for multiple vehicles

Current status: Occupied

**Closing: Negotiable** 

Remarks:

- •Living room with a bar counter
- •3 restrooms, powder room and a bathroom

# Room Photos