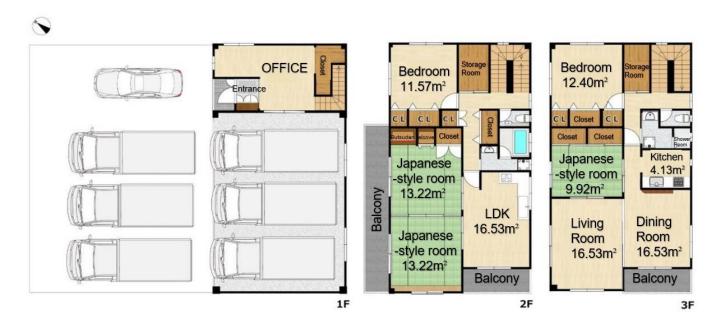

## Room Plan

Price: 128,000,000 yen

Layout: 6SLDK (6 bedrooms, living room, dining room, kitchen, plus storage room)

Main Orientation: Southwest

Parking: Can accommodate up to 14 cars, depending on the vehicle size

### Remarks:

- •Kitchens, toilets and powder rooms are available on both the 2nd and 3rd floors
- •Suitable for two-generation families or for investment in a guesthouse/Airbnb business.