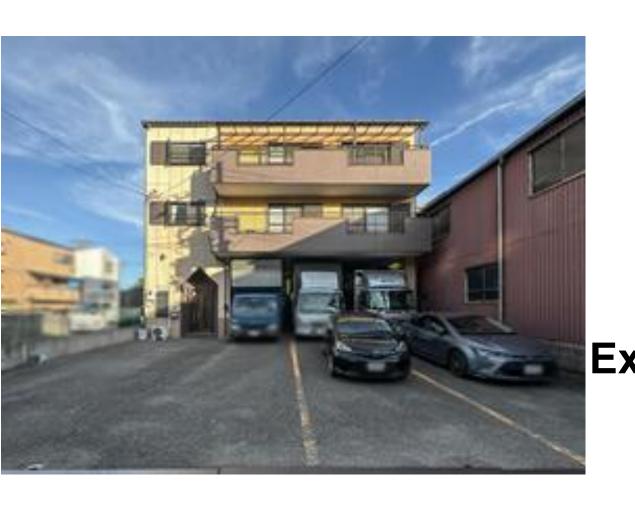

# Three-story Detached House Located in Osaka City Parking space for up to 14 cars Exceptionally ideal for investment

Mash Co., Ltd.

3-11, Fujishirodai 2-chome, Suita City, Osaka Prefecture Osaka Prefecture Governor License (2) No. 58189 Main Line (Japanese): 06-6369-7347

## Room Plan

Price: 128,000,000 yen

Layout: 6SLDK (6 bedrooms, living room, dining room, kitchen, plus storage room)

Main Orientation: Southwest

Parking: Can accommodate up to 14 cars, depending on the vehicle size

### Remarks:

- •Kitchens, toilets and powder rooms are available on both the 2nd and 3rd floors
- •Suitable for two-generation families or for investment in a guesthouse/Airbnb business.