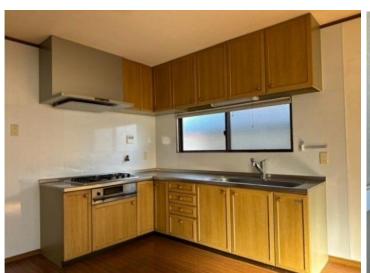

## Room Plan

Price: 128,000,000 yen

Layout: 6SLDK (6 bedrooms, living room, dining room, kitchen, plus storage room)

Main Orientation: Southwest

Parking: Can accommodate up to 14 cars, depending on the vehicle size

### Remarks:

- •Kitchens, toilets and powder rooms are available on both the 2nd and 3rd floors
- •Suitable for two-generation families or for investment in a guesthouse/Airbnb business.