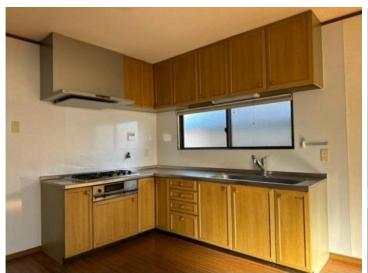

## Remarks:

- •Kitchens, toilets and powder rooms are available on both the 2nd and 3rd floors
- •Suitable for two-generation families or for investment in a guesthouse/Airbnb business.