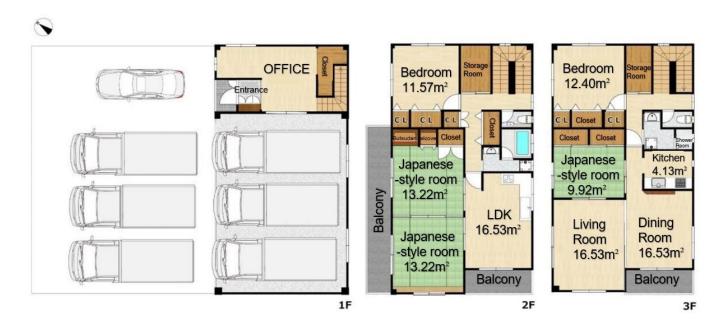

## Property Information

Address:

Kitaenokojima 1-chome, Taisho Ward, Osaka City

Completion Date: December 1994

Building Structure: Steel-frame construction

Total Floors: 3 floors above ground

Land Area: 253.06m

Building Area: 205.18m

Land Ownership: Freehold

Access:

JR Osaka Loop Line at Taisho Station, followed by a 12-minute city bus ride. Get off at Shinchitose Station and walk for 2 minutes.

## Room Plan

Price: 119,800,000 yen

Layout: 6SLDK (6 bedrooms, living room, dining room, kitchen, plus storage room)

Main Orientation: Southwest

Parking: Can accommodate up to 14 cars, depending on the vehicle size

## Remarks:

- •Kitchens, toilets and powder rooms are available on both the 2nd and 3rd floors
- •Suitable for two-generation families or for investment in a guesthouse/Airbnb business.