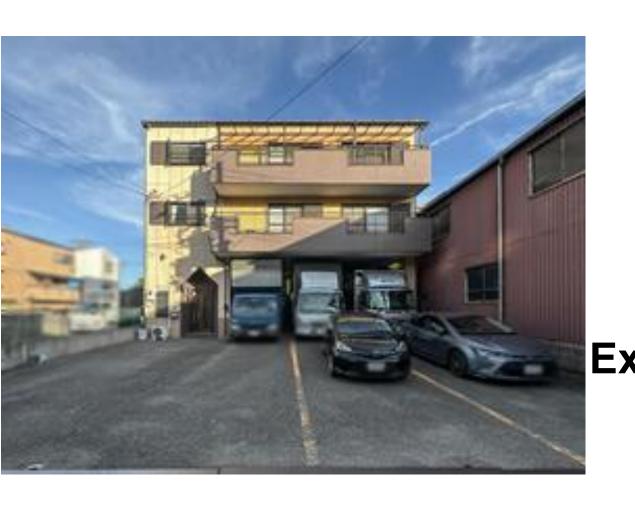

## Three-story Detached House Located in Osaka City Parking space for up to 14 cars Exceptionally ideal for investment

Mash Co., Ltd.

3-11, Fujishirodai 2-chome, Suita City, Osaka Prefecture Osaka Prefecture Governor License (2) No. 58189 Main Line (Japanese): 06-6369-7347

## Property Information

Address:

Kitaenokojima 1-chome, Taisho Ward, Osaka City

Completion Date: December 1994

Building Structure: Steel-frame construction

Total Floors: 3 floors above ground

Land Area: 253.06m

Building Area: 205.18m

Land Ownership: Freehold

Access:

JR Osaka Loop Line at Taisho Station, followed by a 12-minute city bus ride. Get off at Shinchitose Station and walk for 2 minutes.

## Room Plan

Price: 119,800,000 yen

Layout: 6SLDK (6 bedrooms, living room, dining room, kitchen, plus storage room)

Main Orientation: Southwest

Parking: Can accommodate up to 14 cars, depending on the vehicle size