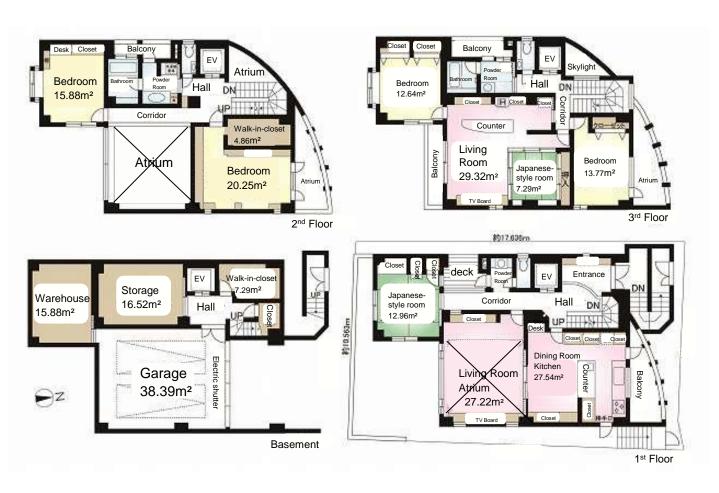

3 floors above ground, 1 basement level

Land Area:

190.26 sqm

**Building Area:** 

362.44 sqm

**Ownership:** 

Freehold

### Room Plan

**Price:** 370,000,000 yen

**Layout:** 6LLDK

Main Orientation: South

#### Parking:

Underground garage with electric roller shutter

**Current Status:** Occupied

Closing: Negotiable

#### Remarks:

- Equipped with a home elevator for 3 people
- Air conditioning and floor heating system included
- Suitable for multi-generational living
- Video intercom (electronic peephole)
- Automatic door lock at the main entrance