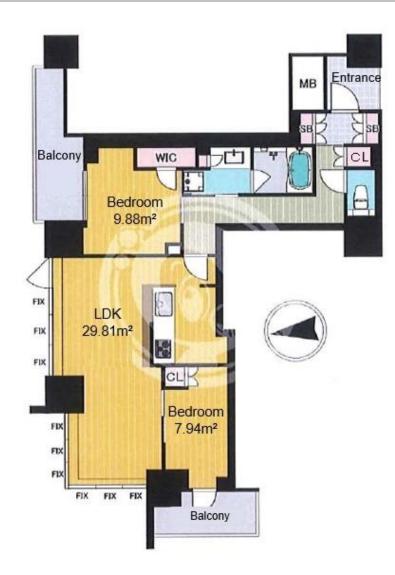

## Room Plan

### Price: 118,000,000 yen

Layout: 2LDK (2 rooms, living room, dining area, and kitchen)

Main Orientation: East

Balcony Area: 4.63m

Additional Balcony Area: 5.5m

Management Fee: 17,600 yen/month

Repair Reserve Fund: 7,200 yen/month

Exclusive Area: 71.99 m

Construction Company: Obayashi Corporation, Osaka Head Office

Management Company: Kanden Community Co., Ltd.

Management Type: Fully outsourced

Land Rights: Freehold