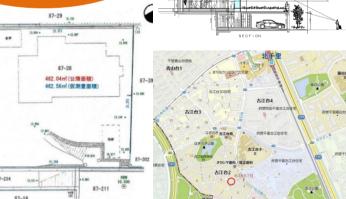

## Land Overview

©Address: 4-1, Furuiedai 2-chome, Suita City, Osaka Prefecture

©Ownership: Freehold ©I and Classification: Residential

©Zoning: Category I Low-rise Residential Zone

©Building coverage ratio: 40%, Floor area ratio: 80%

©Land area: 462.04m (approx. 139.76 tsubo)

©Quiet residential area ©12-minute walk to Hankyu Senri Line's Kita-Senri Station

©Elevated land with excellent sunlight and ventilation

©Land for sale with a with a comprehensive building design ©[School zone] Furuiedai Elementary School approx. 130m,

462.04m<sup>2</sup>

Osaka Prefecture Governor License (2) No. 58189

Mash Co., Ltd. Japanese Luxury Real Estate Agency English and Chinese Service Hotline: 090-9879-4615 F1 Rivista Senri, 1-1, Furuedai 5-chome, Suita City, Osaka Prefecture, Japan (Senri Office) 3-11, Fujishirodai 2-chome, Suita City, Osaka Prefecture, Japan (Head Office) Website: https://mash-c.jp/en/