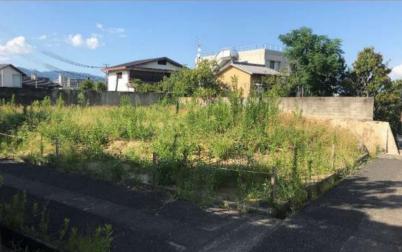

©Land area: 462.04m (approx. 139.76 tsubo)

©Quiet residential area ©12-minute walk to Hankyu Senri Line's Kita-Senri Station

©Elevated land with excellent sunlight and ventilation

©Land for sale with a with a comprehensive building design ©[School zone] Furuiedai Elementary School approx. 130m,

Furuiedai Junior High School approx. 800m

O[Nearby facilities] Aeon Kita-Senri store approx. 700m.

Senri Central Park approx. 190m.

©10m height limit area (Category I). Article 22 Fire Protection Zone

This is a land for sale with a comprehensive building design plan. There's no specific building restrictions! (Note: Building regulations must comply with relevant Japanese laws.)