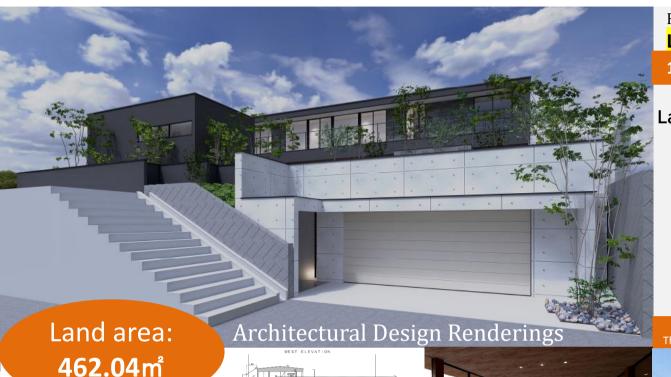

Furuiedai 2-chome, Suita City, Osaka Prefecture

**Land for sale** with a comprehensive building design

12-minute walk from Hankyu Senri Line Kita-Senri Station

Land Price 120,000,000 yen

Furuiedai Junior High School approx. 800m

O[Nearby facilities] Aeon Kita-Senri store approx. 700m.

Senri Central Park approx. 190m.

©10m height limit area (Category I). Article 22 Fire Protection Zone

This is a land for sale with a comprehensive building design plan. There's no specific building restrictions! (Note: Building regulations must comply with relevant Japanese laws.)