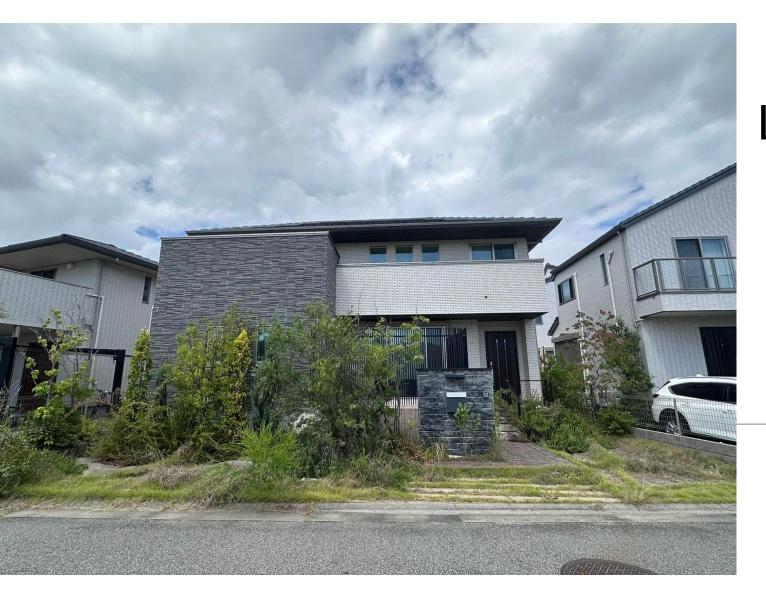

## Property Information

**Address:** 29 Suzukazecho, Ashiya City, Hyogo Prefecture

**Completion Date:** October 2019

**Building Structure:** Lightweight steel-framed

structure

**Total Floors:** 2 floors above ground

**Land Area:** 201.59m<sup>2</sup>

**Building Area:** 127.20m<sup>2</sup>

Land Rights: Freehold

Access: A short 4-minute walk from the Suzukazecho Higashi bus stop, accessible via bus from Hanshin Main Line Ashiya Station

## Room Plan

Price: 120 million yen

Layout: 4LDK

**Zoning:** Category 1 Low-Rise Residential

Zone

Road Status: Single road frontage

Main Orientation: South

Parking: Available