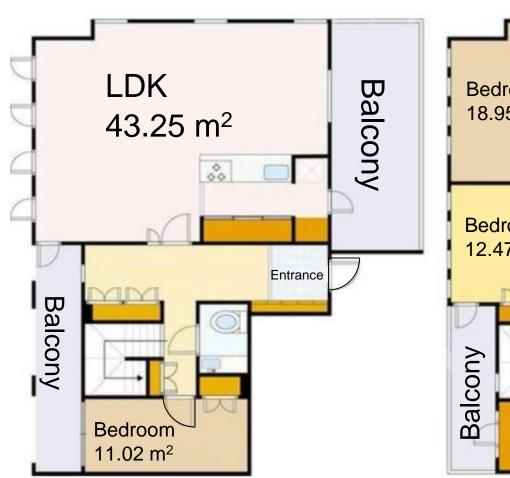

### Room Plan

Bedroom Shower 18.95 m<sup>2</sup> Room **Bedroom** Bathroom 12.47 m<sup>2</sup> Powder Room Laundry

Price: 88.8 million yen

Layout: 3SLDK

Main Orientation: South, West, North (3-direction

view)

Balcony Area: 44.05m<sup>2</sup>

Management Fee: 71,600 yen/month

Reserve Fund for Maintenance and Repairs: 18,240 yen/month

Parking Fee: 15,000 yen/month

**Current Status: Vacant** 

Closing: Immediate delivery upon settlement