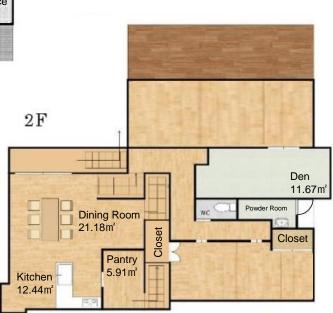

Building Area: •1st Floor: 101.10m<sup>2</sup> •2nd Floor: 119.18m<sup>2</sup>

Land Rights: Freehold

Access: 21-minute walk from Mikage Station on the Hankyu Kobe Line

## Room Plan

Price: 239,700,000 yen

**Layout:** 3SLDK (3 bedrooms, living room, dining room, kitchen + storage room)

Road Conditions: Single road frontage

Main Orientation: South

**Parking:** Space for 2 cars (equipped with a 200V charging station)