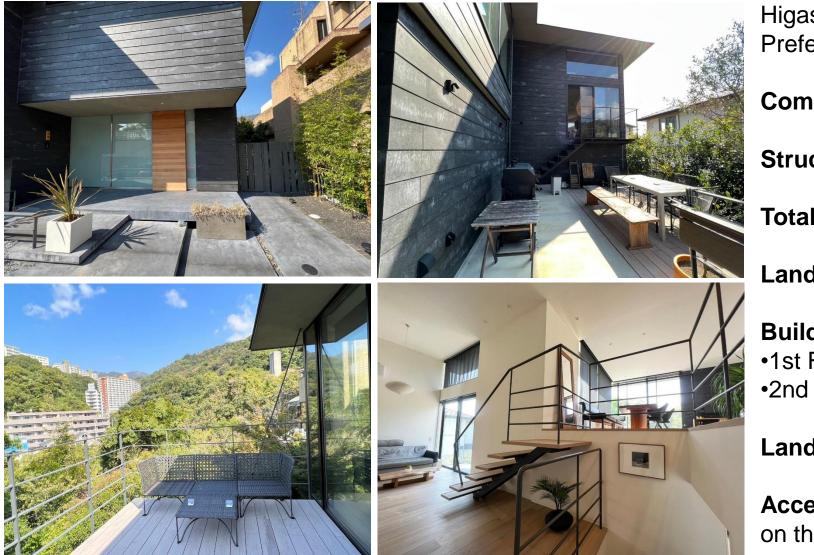

#### Nishi-Okamoto, Kobe City

#### Architectural Design

### Luxury Detached House

Mash Co., Ltd. 3-11, Fujishirodai 2-chome, Suita City, Osaka Prefecture Osaka Prefecture Governor License (2) No. 58189 Main Line (Japanese): 06-6369-7347 English and Chinese Service Hotline : 090-9879-4615

### Property Information



Address: 7 chome Nishiokamoto, Higashinada Ward, Kobe City, Hyogo Prefecture

Completion Date: June 2022

Structure: Wood-frame construction

Total Floors: 2 floors above ground

Land Area: 288.37 m<sup>2</sup>

Building Area: •1st Floor: 101.10m<sup>2</sup> •2nd Floor: 119.18m<sup>2</sup>

Land Rights: Freehold

Access: 21-minute walk from Mikage Station on the Hankyu Kobe Line

## Room Plan





Price: 239,700,000 yen

**Layout:** 3SLDK (3 bedrooms, living room, dining room, kitchen + storage room)

Road Conditions: Single road frontage

Main Orientation: South

**Parking:** Space for 2 cars (equipped with a 200V charging station)

Current Status: Occupied

**Closing:** Negotiable

# Room Photos