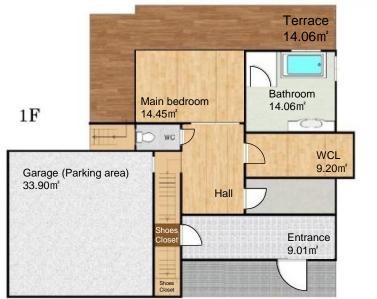

Building Area: •1st Floor: 101.10m<sup>2</sup> •2nd Floor: 119.18m<sup>2</sup>

Land Rights: Freehold

Access: 21-minute walk from Mikage Station on the Hankyu Kobe Line

## Room Plan

Price: 239,700,000 yen

**Layout:** 3SLDK (3 bedrooms, living room, dining room, kitchen + storage room)

Road Conditions: Single road frontage

Main Orientation: South

**Parking:** Space for 2 cars (equipped with a 200V charging station)