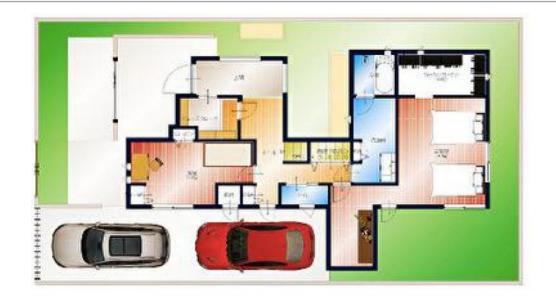

## Room Plan

**Price**: 143,000,000 yen

Layout: 3LDK

(3 bedrooms + living room + dining room + kitchen)

Main Orientation: South

**Terrain**: Flat

**Parking**: Space for 2 cars (depending on vehicle size)

**Current Status**: Occupied by owner

## Room Photos