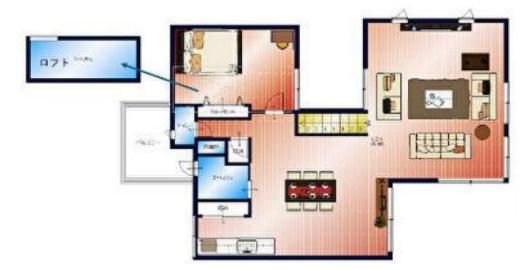

## Room Plan

**Price**: 143,000,000 yen

Layout: 3LDK

(3 bedrooms + living room + dining room + kitchen)

Main Orientation: South

**Terrain**: Flat

**Parking**: Space for 2 cars (depending on vehicle size)

**Current Status**: Occupied by owner

## Room Photos