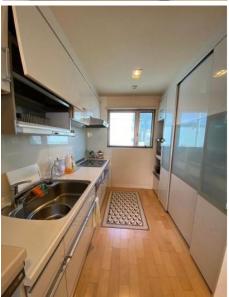

Main Line (Japanese): 06-6369-7347
English and Chinese Service Hotline: 090-9879-4615

## Property Information









Address: Iwaya-cho, Ashiya City, Hyogo

Prefecture, Japan

Construction Date: June 2007

**Building Structure**:

Lightweight Steel Frame Structure

Total Floors: 2 floors above ground

**Land Area**: 250.99m

Building Area: 175.69m

Land Rights: Freehold

## Access:

- •3-minute walk from Hankyu Bus Yasozukabashi Station
- •28-minute walk from Hankyu Kobe Line Shukugawa Station

## Room Plan





**Price**: 143,000,000 yen

Layout: 3LDK

(3 bedrooms + living room + dining room + kitchen)

Main Orientation: South

**Terrain**: Flat

**Parking**: Space for 2 cars (depending on vehicle size)

**Current Status**: Occupied by owner

**Closing**: Negotiable

## Room Photos