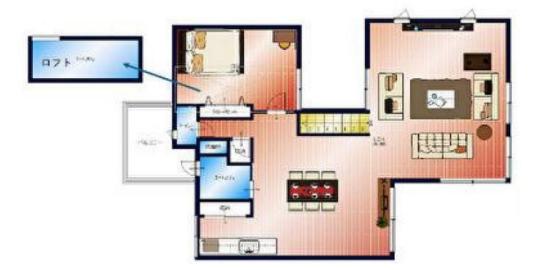

## Room Plan

**Price**: 148,000,000 yen

Layout: 3LDK

(3 bedrooms + living room + dining room + kitchen)

Main Orientation: South

**Terrain**: Flat

**Parking**: Space for 2 cars (depending on vehicle size)

**Current Status**: Occupied by owner

## Room Photos