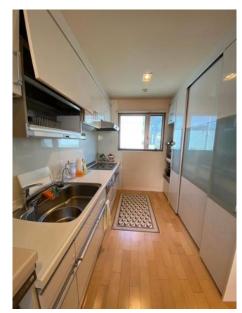

English and Chinese Service Hotline: 090-9879-4615

## Property Information









Address: Iwaya-cho, Ashiya City, Hyogo

Prefecture, Japan

Construction Date: June 2007

**Building Structure**:

Lightweight Steel Frame Structure

Total Floors: 2 floors above ground

**Land Area**: 250.99m<sup>2</sup>

Building Area: 175.69m<sup>2</sup>

Land Rights: Freehold

## Access:

- •3-minute walk from Hankyu Bus Yasozukabashi Station
- •28-minute walk from Hankyu Kobe Line Shukugawa Station

## Room Plan





**Price**: 148,000,000 yen

Layout: 3LDK

(3 bedrooms + living room + dining room + kitchen)

Main Orientation: South

**Terrain**: Flat

**Parking**: Space for 2 cars (depending on vehicle size)

**Current Status**: Occupied by owner

**Closing**: Negotiable

## Room Photos