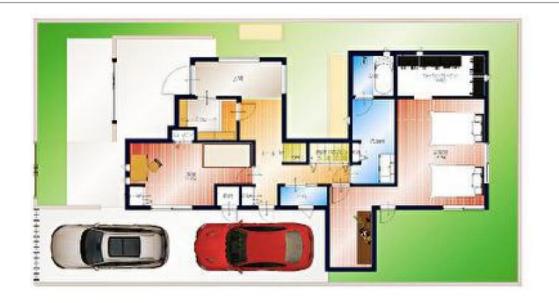

## Room Plan

**Price**: 148,000,000 yen

Layout: 3LDK

(3 bedrooms + living room + dining room + kitchen)

Main Orientation: South

**Terrain**: Flat

**Parking**: Space for 2 cars (depending on vehicle size)

**Current Status**: Occupied by owner

## Room Photos