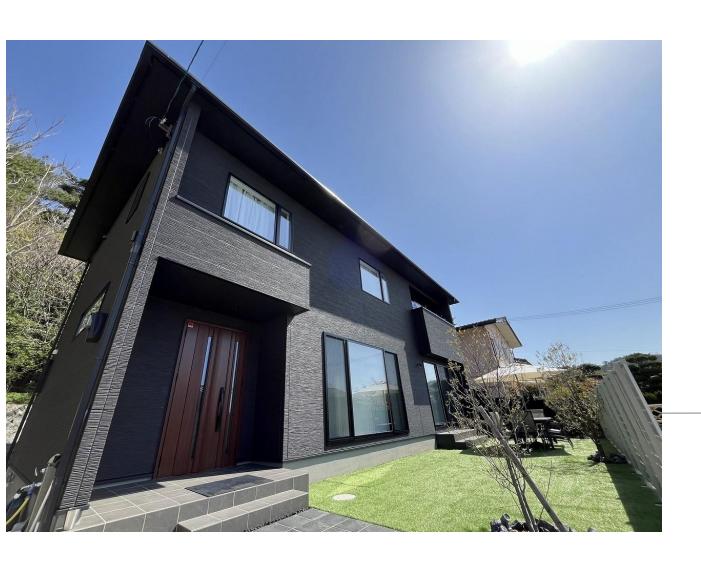

## Property Information

Address: 19-9 Okuike Minami-cho, Ashiya City,

Hyogo Prefecture

**Completion Date:** July 2022

**Building Structure:** Wooden structure with a slate roof

Total Floors: 2 above ground

Land Area: 573.2m

Building Area: 154.84m<sup>2</sup>

Land Ownership: Freehold

## Room Plan

2nd-Floor Layout

**Sale Price:** 89,800,000

Layout: 4LDK+S

(4 Bedrooms, Living Room, Dining Room, Kitchen, Service Room)

Road Conditions: One side facing the road

Main Orientation: South

**Terrain:** Elevated