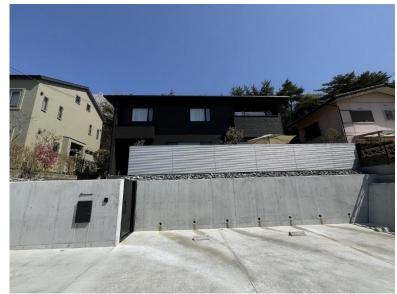

ddress: 19-9 Okuike Minami-cho, Ashiya City,

Hyogo Prefecture

**Completion Date:** July 2022

**Building Structure:** Wooden structure with a slate roof

Total Floors: 2 above ground

Land Area: 573.2m

Building Area: 154.84m<sup>2</sup>

Land Ownership: Freehold

## **Transportation:**

•Approximately 20 minutes by Hankyu Bus from Hankyu Kobe Line Ashiyagawa Station

 Approximately 4 minutes on foot from Ashiya Highland Bus Stop

## Room Plan



2nd-Floor Layout



**Sale Price:** 89,800,000

Layout: 4LDK+S

(4 Bedrooms, Living Room, Dining Room, Kitchen, Service Room)

Road Conditions: One side facing the road

Main Orientation: South

**Terrain:** Elevated

Parking Lot: Available for multiple cars

Current Status: Occupied by the owner

Handover Date: Negotiable

## Room Photo