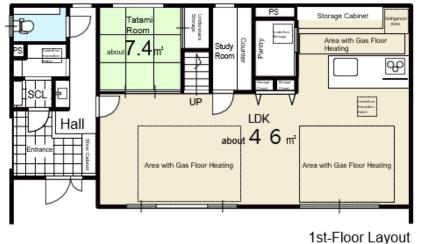

## Room Plan

2nd-Floor Layout

**Sale Price:** 89,800,000

Layout: 4LDK+S

(4 Bedrooms, Living Room, Dining Room, Kitchen, Service Room)

Road Conditions: One side facing the road

Main Orientation: South

**Terrain:** Elevated