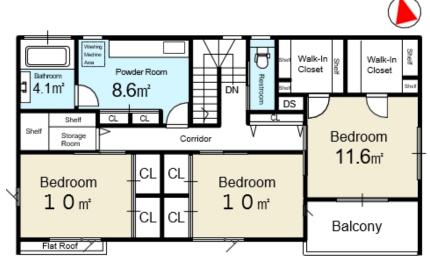

## Room Plan

2nd-Floor Layout

**Sale Price:** 89,800,000

Layout: 4LDK+S

(4 Bedrooms, Living Room, Dining Room, Kitchen, Service Room)

Road Conditions: One side facing the road

Main Orientation: South

**Terrain:** Elevated